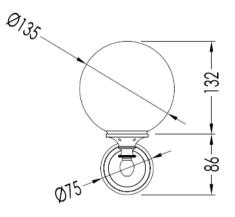

Traditional Chelsea Wall Mount Lamp

Style Number: 754078

**Collection: Devon & Devon** 

**Origin: Italy** 

Description: Chelsea Wall Mount Lamp in Chrome w/ Round Frosted Glass Shade 5.13"Diameter & 7.55" Projection

## **GENERAL FEATURES & SPECIFICATIONS**

- Wall Mounted
- · Round Shade
- Shade Diameter 5.13"
- 7.55" Projection
- Max 40 Watt E14 IBT, IBC
- Material: Brass & Glass
- Finish: Chrome or Light Gold & Frosted