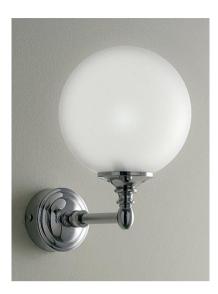

Traditional Chelsea Wall Mount Lamp

Style Number: 754078

**Collection: Devon & Devon** 

**Origin: Italy** 

Description: Chelsea Wall Mount Lamp in Chrome w/ Round Frosted Glass Shade 5.13"Diameter & 7.55" Projection

## **GENERAL FEATURES & SPECIFICATIONS**

- Wall Mounted
- · Round Shade
- Shade Diameter 5.13"
- 7.55" Projection
- Max 40 Watt E14 IBT, IBC
- Material: Brass & Glass
- Finish: Chrome or Light Gold & Frosted