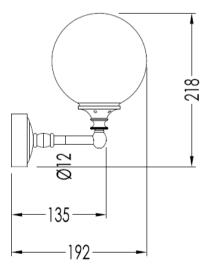

Traditional Chelsea Wall Mount Lamp

Style Number: 754078

**Collection: Devon & Devon** 

**Origin: Italy** 

Description: Chelsea Wall Mount Lamp in Chrome w/ Round Frosted Glass Shade 5.13"Diameter & 7.55" Projection

## **GENERAL FEATURES & SPECIFICATIONS**

- Wall Mounted
- · Round Shade
- Shade Diameter 5.13"
- 7.55" Projection
- Max 40 Watt E14 IBT, IBC
- Material: Brass & Glass
- Finish: Chrome or Light Gold & Frosted