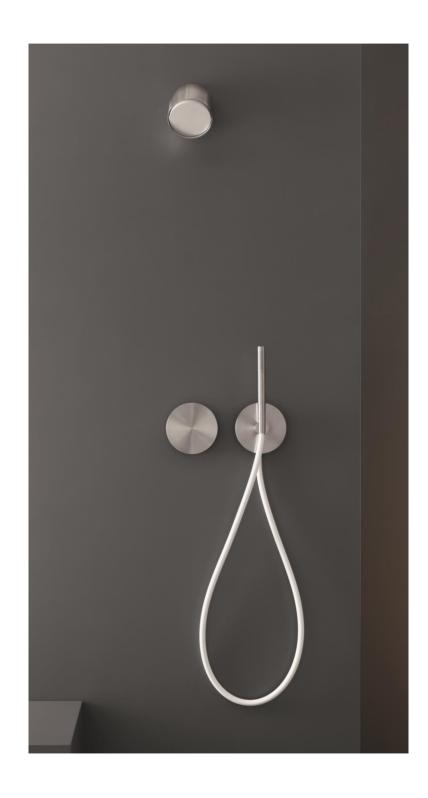

## Modern Circle Wall Mount Shower Set

Style Number: 770579

**Collection: Cea Design** 

**Origin: Italy** 

Description: Circle Wall Mount Shower Set w/ Dual Lever Mixer, Adjustable Rain Jet Shower Head, Dual Lever Mixer Handshower Set w/ White Silicone Rubber 59in (1500mm) Hose & Built-in Parts in Satin Stainless Steel

## **GENERAL FEATURES & SPECIFICATIONS**

- Wall Mounted
- Dual Lever Mixer
- 4.72" (120mm) Diameter
- 1.18" (30mm) Projection
- Adjustable Shower Head
- With Rain Jet
- 5.90" (150mm) Projection
- 5.11" (130mm) Height
- · Dual Lever Mixer Handshower Set
- 59" (1500mm) Hose
- · Water Saving 1.32gpm
- Max. 158° F
- Built-in Part
- ½" Gas
- Material: Stainless Steel & Silicone Rubber
- Finishes: Satin, Polished, Polished Copper, Satin Copper, Polished Bronze, Satin Bronze, Polished Gold, Satin Gold, Polished Black Diamond, Satin Black Diamond
- Hose Colors: Aqua Green, Cobalt Blue, Anthracite Grey, White, Silk Grey, Petroleum Green, Black, Ari Force Blue, Quartz Grey, Cromolux, or Stainless Steel
  Does Not Meet Any US Code Approvals, Building Or Plumbing Codes