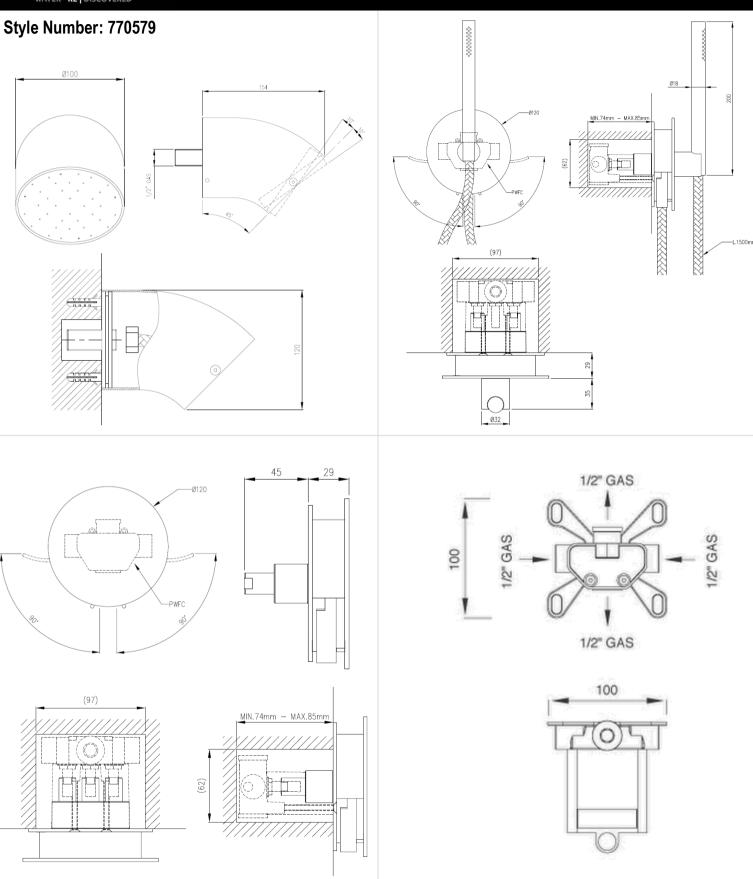

## Modern Circle Wall Mount Shower Set

Style Number: 770579

**Collection: Cea Design** 

**Origin: Italy** 

Description: Circle Wall Mount Shower Set w/ Dual Lever Mixer, Adjustable Rain Jet Shower Head, Dual Lever Mixer Handshower Set w/ White Silicone Rubber 59in (1500mm) Hose & Built-in Parts in Satin Stainless Steel

## **GENERAL FEATURES & SPECIFICATIONS**

- Wall Mounted
- Dual Lever Mixer
- 4.72" (120mm) Diameter
- 1.18" (30mm) Projection
- Adjustable Shower Head
- With Rain Jet
- 5.90" (150mm) Projection
- 5.11" (130mm) Height
- · Dual Lever Mixer Handshower Set
- 59" (1500mm) Hose
- · Water Saving 1.32gpm
- Max. 158° F
- Built-in Part
- ½" Gas
- Material: Stainless Steel & Silicone Rubber
- Finishes: Satin, Polished, Polished Copper, Satin Copper, Polished Bronze, Satin Bronze, Polished Gold, Satin Gold, Polished Black Diamond, Satin Black Diamond
- Hose Colors: Aqua Green, Cobalt Blue, Anthracite Grey, White, Silk Grey, Petroleum Green, Black, Ari Force Blue, Quartz Grey, Cromolux, or Stainless Steel
  Does Not Meet Any US Code Approvals, Building Or Plumbing Codes