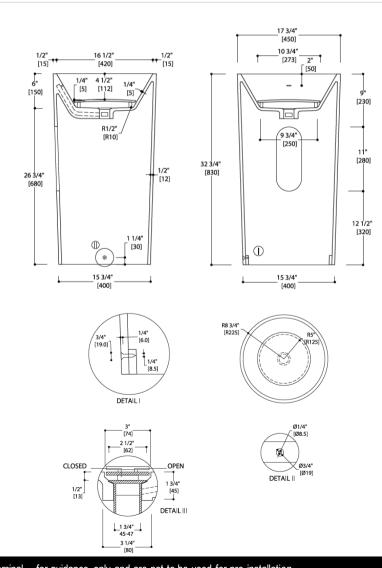

## **GENERAL FEATURES & SPECIFICATIONS**

- · Cylindrical Freestanding Pedestal Basin with overflow
- Made of blu.stone providing the look and feel of natural stone
- Matching waste cover included
- · Includes removable concealed drain plate
- Non-porous, stain resistant surface that does not require sealing
- Does not promote bacteria or fungi
- O.D. 17-3/4" Diameter x 32-3/4"H
- Drain= 1-3/4"
- Standard Finish: Matte White
- Gloss, Embossed, and Colors available
- Material: Blu.Stone