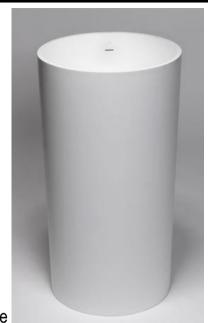

## Modern Coco Freestanding Pedestal Basin

Model: 815205

Collection: Blu Bathworks

Origin: Italy

Description: Coco Blu Stone Round Freestanding Pedestal Basin in Gloss Black 17-3/4" Diameter x 32-3/4"H

## **GENERAL FEATURES & SPECIFICATIONS**

- · Cylindrical Freestanding Pedestal Basin with overflow
- Made of blu.stone providing the look and feel of natural stone
- Matching waste cover included
- · Includes removable concealed drain plate
- Non-porous, stain resistant surface that does not require sealing
- Does not promote bacteria or fungi
- O.D. 17-3/4" Diameter x 32-3/4"H
- Drain= 1-3/4"
- Standard Finish: Matte White
- Gloss, Embossed, and Colors available
- Material: Blu.Stone

\*Shown in Matte White