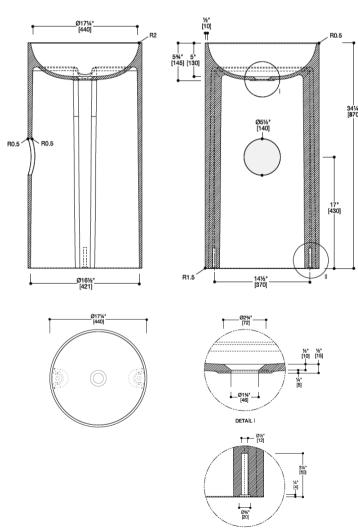

## Modern Coco Freestanding Pedestal Basin

Model: 815238

Collection: Blu Bathworks

**Origin: Italy** 

Description: Coco Blu Stone Round Freestanding Pedestal Basin in Matte White 17-1/4" Diameter x 34-1/4"H

## **GENERAL FEATURES & SPECIFICATIONS**

- · Cylindrical Freestanding Pedestal Basin without overflow
- Made of blu.stone providing the look and feel of natural stone
- Matching waste cover included
- Non-porous, stain resistant surface that does not require sealing
- · Does not promote bacteria or fungi
- O.D. 17-1/4" Diameter x 34-1/4"H
- Drain= 1-3/4"
- Standard Finish: Matte or Gloss White
- Material: Blu.Stone