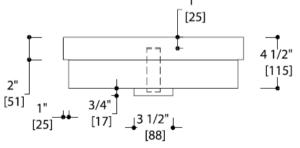

## **GENERAL FEATURES & SPECIFICATIONS**

- · Semi Recessed modern design with overflow
- Made of blu.stone providing the look and feel of natural stone
- Matching waste cover included
- Non-porous, stain resistant surface that does not require sealing
- · Does not promote bacteria or fungi
- O.D. 16" Diameter x 4-1/2"
- Drain= 1-3/4"
- Standard Finish: Matte White
- Gloss and Colors available
- Material: Blu.Stone