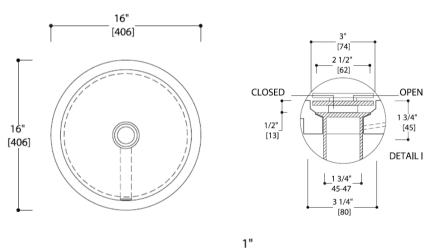

## Modern Coco Round Semi Recessed Basin

Model: 815050

Collection: Blu Bathworks

Origin: Italy

Description: Coco Blu Stone Round Semi Recessed Basin in Matte White 16" Diameter x 4-1/2"H

## **GENERAL FEATURES & SPECIFICATIONS**

- · Semi Recessed modern design with overflow
- Made of blu.stone providing the look and feel of natural stone
- Matching waste cover included
- Non-porous, stain resistant surface that does not require sealing
- · Does not promote bacteria or fungi
- O.D. 16" Diameter x 4-1/2"
- Drain= 1-3/4"
- Standard Finish: Matte White
- Gloss and Colors available
- Material: Blu.Stone