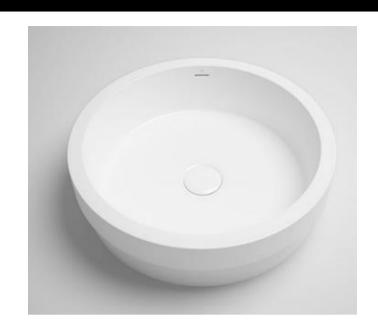

## Modern Coco Round Semi Recessed Basin

Model: 815050

Collection: Blu Bathworks

Origin: Italy

Description: Coco Blu Stone Round Semi Recessed Basin in Matte White 16" Diameter x 4-1/2"H