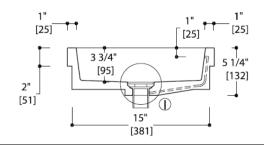

## **GENERAL FEATURES & SPECIFICATIONS**

- · Semi Recessed modern design with overflow
- Made of blu.stone providing the look and feel of natural stone
- Matching waste cover included
- Non-porous, stain resistant surface that does not require sealing
- · Does not promote bacteria or fungi
- O.D. 16" Diameter x 4-1/2"
- Drain= 1-3/4"
- Standard Finish: Matte White
- Gloss and Colors available
- Material: Blu.Stone