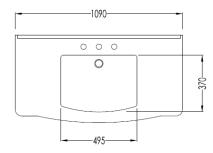

## **GENERAL FEATURES & SPECIFICATIONS**

- Wall & Floor Mounted
- Single Bowl Top
- 2- Legs
- 1-Tap Hole, 2-Tap Holes, or 3-Tap Holes
- 42.91W X 18.89D X 33.46H (37.40H Incl BS)
- Material: Ceramic or Fused Aluminum
- Finishes: White, Black, Chrome, Light Gold, or Polished Nickel

We cannot guarantee the accuracy of this information. Dimensions are nominal - for guidance only and are not to be used for pre-installation.

For further information call 312.832.9000 or visit us at hydrologychicago.com