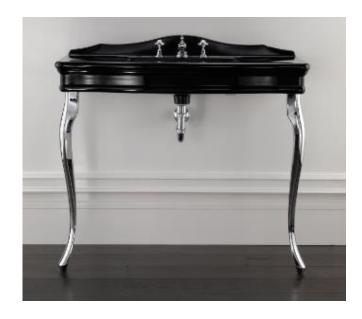

## Traditional Colette Wall & Floor Mount Console

Style Number: 700861

**Collection: Devon & Devon** 

**Origin: Italy** 

Description: Colette Wall & Floor Mount Console w/ 3-Hole Single Washbasin Top in Black Ceramic & 2-Legs in Chrome 42.91W X 18.89D X 33.46H (37.40H w/ Backsplash)

## **GENERAL FEATURES & SPECIFICATIONS**

- Wall & Floor Mounted
- Single Bowl Top
- 2- Legs
- 1-Tap Hole, 2-Tap Holes, or 3-Tap Holes
- 42.91W X 18.89D X 33.46H (37.40H Incl BS)
- Material: Ceramic or Fused Aluminum
- Finishes: White, Black, Chrome, Light Gold, or Polished Nickel