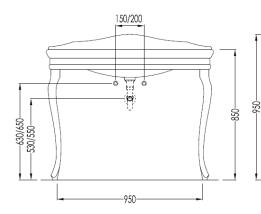

## Traditional Colette Wall & Floor Mount Console

Style Number: 700861

**Collection: Devon & Devon** 

**Origin: Italy** 

Description: Colette Wall & Floor Mount Console w/ 3-Hole Single Washbasin Top in Black Ceramic & 2-Legs in Chrome 42.91W X 18.89D X 33.46H (37.40H w/ Backsplash)

## **GENERAL FEATURES & SPECIFICATIONS**

- Wall & Floor Mounted
- Single Bowl Top
- 2- Legs
- 1-Tap Hole, 2-Tap Holes, or 3-Tap Holes
- 42.91W X 18.89D X 33.46H (37.40H Incl BS)
- Material: Ceramic or Fused Aluminum
- Finishes: White, Black, Chrome, Light Gold, or Polished Nickel

We cannot guarantee the accuracy of this information. Dimensions are nominal - for guidance only and are not to be used for pre-installation.

For further information call 312.832.9000 or visit us at hydrologychicago.com