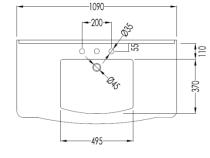

## **GENERAL FEATURES & SPECIFICATIONS**

- Wall & Floor Mounted
- Single Bowl Top
- 2- Legs
- 1-Tap Hole, 2-Tap Holes, or 3-Tap Holes
- 42.91W X 18.89D X 33.46H (37.40H Incl BS)
- Material: Ceramic or Fused Aluminum
- Finishes: White, Black, Chrome, Light Gold, or Polished Nickel

We cannot guarantee the accuracy of this information. Dimensions are nominal - for guidance only and are not to be used for pre-installation.

For further information call 312.832.9000 or visit us at hydrologychicago.com