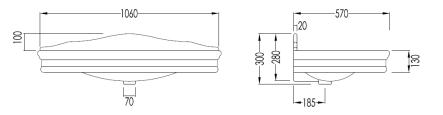

## Traditional Colette Wall & Floor Mount Console

Style Number: 700861

**Collection: Devon & Devon** 

**Origin: Italy** 

Description: Colette Wall & Floor Mount Console w/ 3-Hole Single Washbasin Top in Black Ceramic & 2-Legs in Chrome 42.91W X 18.89D X 33.46H (37.40H w/ Backsplash)

## **GENERAL FEATURES & SPECIFICATIONS**

- Wall & Floor Mounted
- Single Bowl Top
- 2- Legs
- 1-Tap Hole, 2-Tap Holes, or 3-Tap Holes
- 42.91W X 18.89D X 33.46H (37.40H Incl BS)
- Material: Ceramic or Fused Aluminum
- Finishes: White, Black, Chrome, Light Gold, or Polished Nickel

We cannot guarantee the accuracy of this information. Dimensions are nominal - for guidance only and are not to be used for pre-installation.

For further information call 312.832.9000 or visit us at hydrologychicago.com