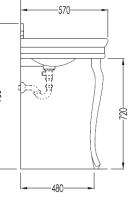

## Traditional Colette Wall & Floor Mount Console

Style Number: 700861

**Collection: Devon & Devon** 

**Origin: Italy** 

Description: Colette Wall & Floor Mount Console w/ 3-Hole Single Washbasin Top in Black Ceramic & 2-Legs in Chrome 42.91W X 18.89D X 33.46H (37.40H w/ Backsplash)

## **GENERAL FEATURES & SPECIFICATIONS**

- Wall & Floor Mounted
- Single Bowl Top
- 2- Legs
- 1-Tap Hole, 2-Tap Holes, or 3-Tap Holes
- 42.91W X 18.89D X 33.46H (37.40H Incl BS)
- Material: Ceramic or Fused Aluminum
- Finishes: White, Black, Chrome, Light Gold, or Polished Nickel

We cannot guarantee the accuracy of this information. Dimensions are nominal - for guidance only and are not to be used for pre-installation.

For further information call 312.832.9000 or visit us at hydrologychicago.com