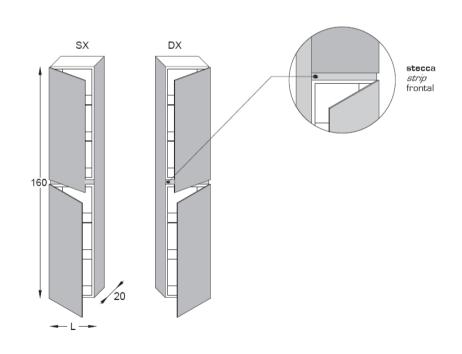

## **GENERAL FEATURES & SPECIFICATIONS**

- Wall Mounted
- · 2-Sections w/ 2-Doors
- Central Manual Opening
- Opens to the Right or Left
- Colored Strips in Center
- 4- Internal Glass Shelves
- · Interior in Light or Dark Grey
- Hinges: Salice With Rapid Connection, Adjustable Vertically, Horizontally & in Depth
- 11.81"L x 7.87"W x 62.99"H
- Material: Enameled Crystal (Glass) Silk, Lacquered
  Melamine Laminate & Glass
- Finish: Polished or Silk & Transparent
- Colors: Rosso, Moka, Seppia, Notte, Mela, Ruggine, Avana, Fumo, Sardinia, Cipria, Senape, Tortora, Grigio, Cielo, Bianco Assoluto, Terra, Seta, Perla, Erba