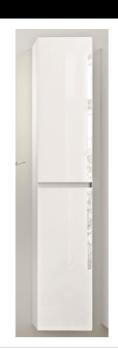

## Modern Colonne Wall Mount Column

Style Number: 771992

**Collection: Artelinea** 

**Origin: Italy** 

Description: Colonne Wall Mount Column In White Glass w/ Light Grey Interior, 2-Sections w/ 2-Doors, Manual Opens to the Left, Central Colored Strip & 4-Internal Transparent Glass Shelves 11.81"L x 7.87"W x 62.99"H