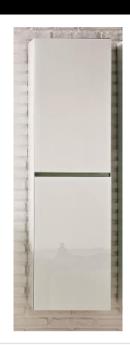

## Modern Colonne Wall Mount Column

Style Number: 771996

**Collection: Artelinea** 

**Origin: Italy** 

Description: Colonne Wall Mount Column In White Glass w/ Light Grey Interior, 2-Sections w/ 2-Doors, Manual Opens to the Left, Central Colored Strip in Salvia & 4-Internal Transparent Glass Shelves 17.71"L x 11.81"W x 62.99"H

## **GENERAL FEATURES & SPECIFICATIONS**

- Wall Mounted
- · 2-Sections w/ 2-Doors
- · Central Manual Opening
- Opens to the Right or Left
- Colored Strip in Center
- 4-Internal Glass Shelves
- · Interior in Light or Dark Grey
- Hinges: Salice With Rapid Connection, Adjustable Vertically, Horizontally & in Depth
- 17.71"L x 11.81"W x 62.99"H
- Material: Enameled Crystal (Glass) Silk, Lacquered Melamine Laminate & Glass
- Finish: Polished or Silk & Transparent
- Colors: Rosso, Moka, Seppia, Notte, Mela, Ruggine, Avana, Fumo, Sardinia, Cipria, Senape, Tortora, Grigio, Cielo, Bianco Assoluto, Terra, Seta, Perla, Erba