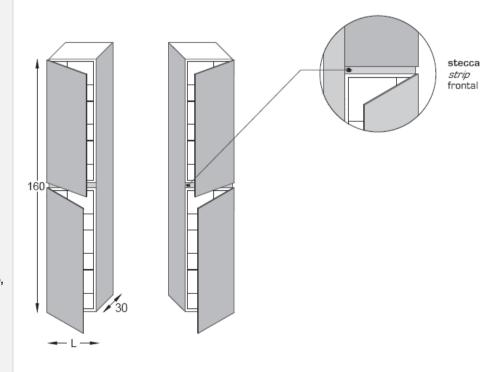

## **GENERAL FEATURES & SPECIFICATIONS**

- Wall Mounted
- · 2-Sections w/ 2-Doors
- · Central Manual Opening
- Opens to the Right or Left
- Colored Strip in Center
- 4-Internal Glass Shelves
- · Interior in Light or Dark Grey
- Hinges: Salice With Rapid Connection, Adjustable Vertically, Horizontally & in Depth
- 17.71"L x 11.81"W x 62.99"H
- Material: Enameled Crystal (Glass) Silk, Lacquered Melamine Laminate & Glass
- Finish: Polished or Silk & Transparent
- Colors: Rosso, Moka, Seppia, Notte, Mela, Ruggine, Avana, Fumo, Sardinia, Cipria, Senape, Tortora, Grigio, Cielo, Bianco Assoluto, Terra, Seta, Perla, Erba