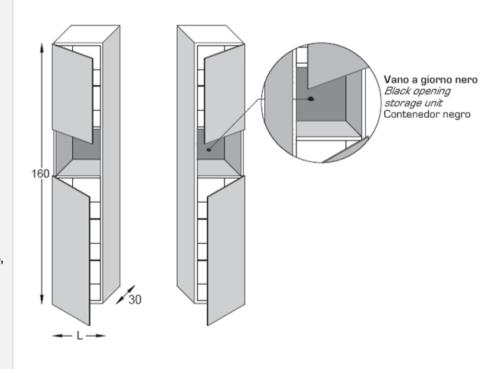

## Modern Colonne Wall Mount Column

Style Number: 771998

**Collection: Artelinea** 

**Origin: Italy** 

Description: Colonne Wall Mount Column In White Glass w/ Light Grey Interior, 2-Sections w/ 2-Doors, Manual Opens to the Left, 3-Internal Transparent Glass Shelves, & Central Open Shelf in Black 11.81"L x 11.81"W x 62.99"H

## **GENERAL FEATURES & SPECIFICATIONS**

- Wall Mounted
- · 2-Sections w/ 2-Doors
- Manual Opening
- · Opens to the Right or Left
- Central Open Shelf
- · 3-Internal Glass Shelves
- Interior in Light or Dark Grey
- Hinges: Salice With Rapid Connection, Adjustable Vertically, Horizontally & in Depth
- 11.81"L x 11.81"W x 62.99"H
- Material: Enameled Crystal (Glass) Silk, Lacquered Melamine Laminate & Glass
- · Finish: Polished or Silk & Transparent
- Colors: Rosso, Moka, Seppia, Notte, Mela, Ruggine, Avana, Fumo, Sardinia, Cipria, Senape, Tortora, Grigio, Cielo, Bianco Assoluto, Terra, Seta, Perla, Erba