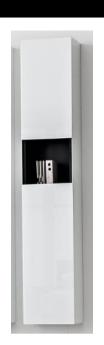

## Modern Colonne Wall Mount Column

Style Number: 771998

**Collection: Artelinea** 

**Origin: Italy** 

Description: Colonne Wall Mount Column In White Glass w/ Light Grey Interior, 2-Sections w/ 2-Doors, Manual Opens to the Left, 3-Internal Transparent Glass Shelves, & Central Open Shelf in Black 11.81"L x 11.81"W x 62.99"H

## **GENERAL FEATURES & SPECIFICATIONS**

- Wall Mounted
- · 2-Sections w/ 2-Doors
- Manual Opening
- · Opens to the Right or Left
- Central Open Shelf
- · 3-Internal Glass Shelves
- Interior in Light or Dark Grey
- Hinges: Salice With Rapid Connection, Adjustable Vertically, Horizontally & in Depth
- 11.81"L x 11.81"W x 62.99"H
- Material: Enameled Crystal (Glass) Silk, Lacquered Melamine Laminate & Glass
- · Finish: Polished or Silk & Transparent
- Colors: Rosso, Moka, Seppia, Notte, Mela, Ruggine, Avana, Fumo, Sardinia, Cipria, Senape, Tortora, Grigio, Cielo, Bianco Assoluto, Terra, Seta, Perla, Erba