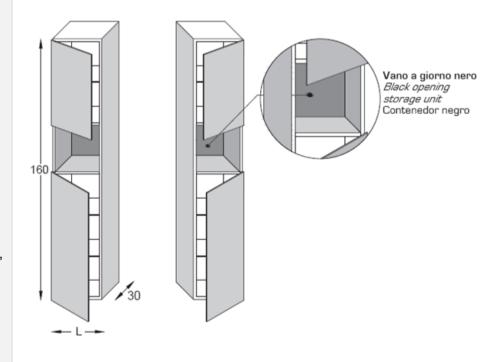

## Modern Colonne Wall Mount Column

Style Number: 772000

**Collection: Artelinea** 

**Origin: Italy** 

Description: Colonne Wall Mount Column In White Glass w/ Light Grey Interior, 2-Sections w/ 2-Doors, Manual Opens to the Left, 3-Internal Transparent Glass Shelves, & Central Open Shelf in Black 17.71"L x 11.81"W x 62.99"H

## **GENERAL FEATURES & SPECIFICATIONS**

- Wall Mounted
- · 2-Sections w/ 2-Doors
- Manual Opening
- · Opens to the Right or Left
- Central Open Shelf
- 3-Internal Glass Shelves
- Interior in Light or Dark Grey
- Hinges: Salice With Rapid Connection, Adjustable Vertically, Horizontally & in Depth
- 17.71"L x 11.81"W x 62.99"H
- Material: Enameled Crystal (Glass), Silk, Lacquered
  Melamine Laminate & Glass
- Finish: Polished or Silk & Transparent
- Colors: Rosso, Moka, Seppia, Notte, Mela, Ruggine, Avana, Fumo, Sardinia, Cipria, Senape, Tortora, Grigio, Cielo, Bianco Assoluto, Terra, Seta, Perla, Erba