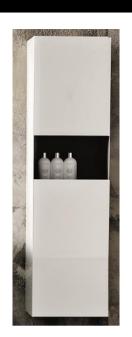

## Modern Colonne Wall Mount Column

Style Number: 772000

**Collection: Artelinea** 

**Origin: Italy** 

Description: Colonne Wall Mount Column In White Glass w/ Light Grey Interior, 2-Sections w/ 2-Doors, Manual Opens to the Left, 3-Internal Transparent Glass Shelves, & Central Open Shelf in Black 17.71"L x 11.81"W x 62.99"H

## **GENERAL FEATURES & SPECIFICATIONS**

- Wall Mounted
- · 2-Sections w/ 2-Doors
- Manual Opening
- · Opens to the Right or Left
- Central Open Shelf
- 3-Internal Glass Shelves
- Interior in Light or Dark Grey
- Hinges: Salice With Rapid Connection, Adjustable Vertically, Horizontally & in Depth
- 17.71"L x 11.81"W x 62.99"H
- Material: Enameled Crystal (Glass), Silk, Lacquered
  Melamine Laminate & Glass
- Finish: Polished or Silk & Transparent
- Colors: Rosso, Moka, Seppia, Notte, Mela, Ruggine, Avana, Fumo, Sardinia, Cipria, Senape, Tortora, Grigio, Cielo, Bianco Assoluto, Terra, Seta, Perla, Erba