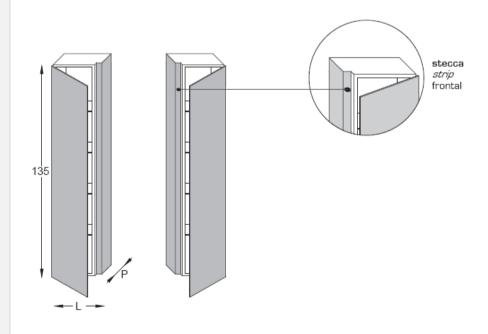

## Modern Colonne Wall Mount Column

Style Number: 772004

**Collection: Artelinea** 

**Origin: Italy** 

Description: Colonne Wall Mount Column In Tortora Glass w/ Light Grey Interior, 1-Door w/ Manual Open to the Left, Frontal Color Strip & 4-Internal Transparent Glass Shelves 11.81"L x 7.87"W x 53.14"H

## **GENERAL FEATURES & SPECIFICATIONS**

- · Wall Mounted
- 1-Door
- Manual Opening
- · Opens to the Right or Left
- Front Color Strip
- 4-Internal Glass Shelves
- · Interior in Light or Dark Grey
- Hinges: Salice With Rapid Connection, Adjustable Vertically, Horizontally & in Depth
- 11.81"L x 7.87"W x 53.14"H
- Material: Enameled Crystal (Glass), Silk, Lacquered
  Melamine Laminate & Glass
- Finish: Polished or Silk & Transparent
- Colors: Rosso, Moka, Seppia, Notte, Mela, Ruggine, Avana, Fumo, Sardinia, Cipria, Senape, Tortora, Grigio, Cielo, Bianco Assoluto, Terra, Seta, Perla, Erba