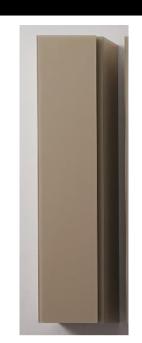

## Modern Colonne Wall Mount Column

Style Number: 772004

**Collection: Artelinea** 

**Origin: Italy** 

Description: Colonne Wall Mount Column In Tortora Glass w/ Light Grey Interior, 1-Door w/ Manual Open to the Left, Frontal Color Strip & 4-Internal Transparent Glass Shelves 11.81"L x 7.87"W x 53.14"H

## **GENERAL FEATURES & SPECIFICATIONS**

- · Wall Mounted
- 1-Door
- Manual Opening
- · Opens to the Right or Left
- Front Color Strip
- 4-Internal Glass Shelves
- · Interior in Light or Dark Grey
- Hinges: Salice With Rapid Connection, Adjustable Vertically, Horizontally & in Depth
- 11.81"L x 7.87"W x 53.14"H
- Material: Enameled Crystal (Glass), Silk, Lacquered
  Melamine Laminate & Glass
- Finish: Polished or Silk & Transparent
- Colors: Rosso, Moka, Seppia, Notte, Mela, Ruggine, Avana, Fumo, Sardinia, Cipria, Senape, Tortora, Grigio, Cielo, Bianco Assoluto, Terra, Seta, Perla, Erba