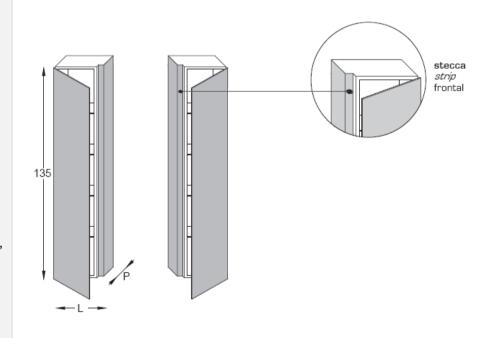

## **GENERAL FEATURES & SPECIFICATIONS**

- · Wall Mounted
- 1-Door
- Manual Opening
- · Opens to the Right or Left
- Front Color Strip
- 4-Internal Glass Shelves
- · Interior in Light or Dark Grey
- Hinges: Salice With Rapid Connection, Adjustable Vertically, Horizontally & in Depth
- 11.81"L x 7.87"W x 53.14"H
- Material: Enameled Crystal (Glass)
- Finish: Polished, Silk, & Transparent
- Colors: Rosso, Moka, Seppia, Notte, Mela, Ruggine, Avana, Fumo, Sardinia, Cipria, Senape, Tortora, Grigio, Cielo, Bianco Assoluto, Terra, Seta, Perla, Erba