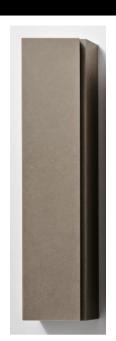

## Modern Colonne Wall Mount Column

Style Number: 774115

Collection: Artelinea

**Origin: Italy** 

Description: Colonne Wall Mount Column In Moka w/ Light Grey Interior, 1-Door w/ Manual Open to the Left, Frontal Color Strip & 4-Internal Transparent Glass Shelves 11.81"L x 7.87"W x 53.14"H