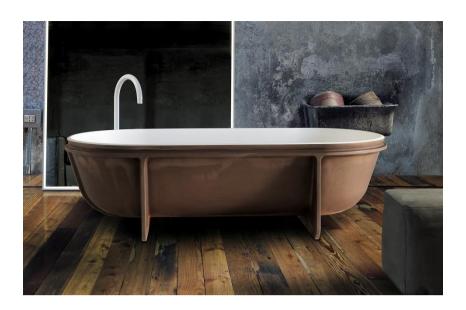

Modern Controstampo Freestanding Bathtub

Style Number: 771418

**Collection: Falper** 

**Origin: Italy** 

Description: Controstampo Freestanding Bathtub w/ Pop-up Drain & Overflow No Tap Hole in Cristalplant Biobased Corten 178L x 88W x 52H cm

## **GENERAL FEATURES & SPECIFICATIONS**

- Freestanding
- · Pop-up Drain Included
- With Overflow
- No Tap Hole
- 178L x 88W x 52H cm
- Material: Cristalplant Biobased
- Finish: Matte, Soft Touch, or Corten
- Colors: White, Exclusive Grey, Black, Iron, Mink, Cedar, Powder, Agave Green, or Corten