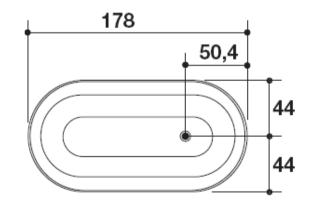

Modern Controstampo Freestanding Bathtub

Style Number: 771418

**Collection: Falper** 

**Origin: Italy** 

Description: Controstampo Freestanding Bathtub w/ Pop-up Drain & Overflow No Tap Hole in Cristalplant Biobased Corten 178L x 88W x 52H cm

## **GENERAL FEATURES & SPECIFICATIONS**

- Freestanding
- · Pop-up Drain Included
- With Overflow
- No Tap Hole
- 178L x 88W x 52H cm
- Material: Cristalplant Biobased
- Finish: Matte, Soft Touch, or Corten
- Colors: White, Exclusive Grey, Black, Iron, Mink, Cedar, Powder, Agave Green, or Corten

We cannot guarantee the accuracy of this information. Dimensions are nominal - for guidance only and are not to be used for pre-installation.

For further information call 312.832.9000 or visit us at hydrologychicago.com