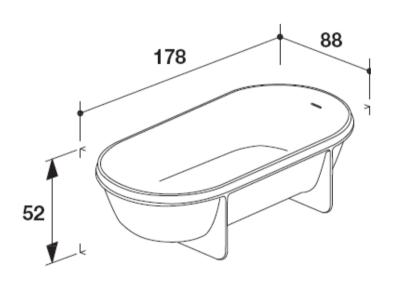

Modern Controstampo Freestanding Bathtub

Style Number: 771418

**Collection: Falper** 

**Origin: Italy** 

Description: Controstampo Freestanding Bathtub w/ Pop-up Drain & Overflow No Tap Hole in Cristalplant Biobased Corten 178L x 88W x 52H cm

## **GENERAL FEATURES & SPECIFICATIONS**

- Freestanding
- · Pop-up Drain Included
- With Overflow
- No Tap Hole
- 178L x 88W x 52H cm
- Material: Cristalplant Biobased
- Finish: Matte, Soft Touch, or Corten
- Colors: White, Exclusive Grey, Black, Iron, Mink, Cedar, Powder, Agave Green, or Corten

We cannot guarantee the accuracy of this information. Dimensions are nominal - for guidance only and are not to be used for pre-installation.

For further information call 312.832.9000 or visit us at hydrologychicago.com