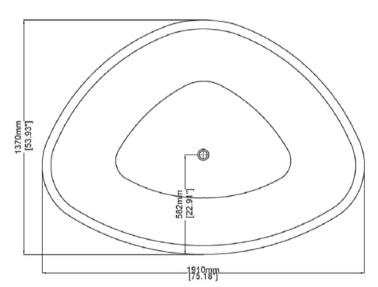

## **Modern Cove Freestanding Bathtub**

Model: 840239

**Collection: Claybrook** 

Origin: UK

Description: Cove Freestanding Tub in Marbleform Dover White Honed Matte Finish 75.20"L x 53.94"W x 21.65"H

## **GENERAL FEATURES & SPECIFICATIONS**

- Freestanding Tub
- Reconstituted Stone with Overflow
- UV Resistant
- Slip Resistant
- Stain Resistant
- Easy to Clean and Maintain
- 75.20"L x 53.94"W x 21.65"H
- Weight: 406lbs/ 184kg
- Weight with Water: 1501lbs/ 681kg
- Capacity: 131.29 US gal/ 497L
- Water Depth to Overflow: 16.77"/ 426mm
- · Pop Up Waste Ordered Separately
- Available in all Marbleform colors