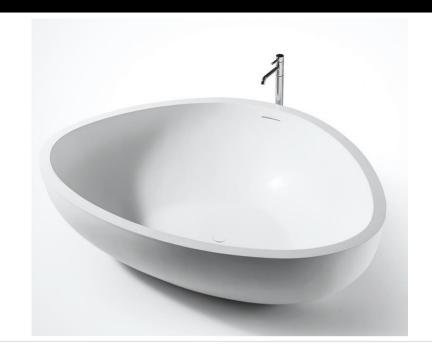

## **Modern Cove Freestanding Bathtub**

Model: 840239

**Collection: Claybrook** 

Origin: UK

Description: Cove Freestanding Tub in Marbleform Dover White Honed Matte Finish 75.20"L x 53.94"W x 21.65"H

## **GENERAL FEATURES & SPECIFICATIONS**

- Freestanding Tub
- Reconstituted Stone with Overflow
- UV Resistant
- Slip Resistant
- Stain Resistant
- Easy to Clean and Maintain
- 75.20"L x 53.94"W x 21.65"H
- Weight: 406lbs/ 184kg
- Weight with Water: 1501lbs/ 681kg
- Capacity: 131.29 US gal/ 497L
- Water Depth to Overflow: 16.77"/ 426mm
- · Pop Up Waste Ordered Separately
- Available in all Marbleform colors