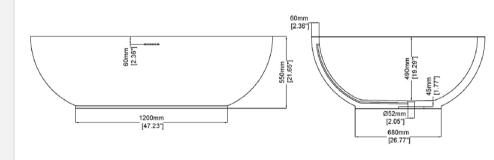

## **Modern Cove Freestanding Bathtub**

Model: 840239

**Collection: Claybrook** 

Origin: UK

Description: Cove Freestanding Tub in Marbleform Dover White Honed Matte Finish 75.20"L x 53.94"W x 21.65"H

## **GENERAL FEATURES & SPECIFICATIONS**

- Freestanding Tub
- Reconstituted Stone with Overflow
- UV Resistant
- Slip Resistant
- Stain Resistant
- Easy to Clean and Maintain
- 75.20"L x 53.94"W x 21.65"H
- Weight: 406lbs/ 184kg
- Weight with Water: 1501lbs/ 681kg
- Capacity: 131.29 US gal/ 497L
- Water Depth to Overflow: 16.77"/ 426mm
- · Pop Up Waste Ordered Separately
- Available in all Marbleform colors