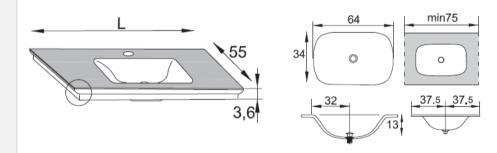

## **GENERAL FEATURES & SPECIFICATIONS**

- Wall Mounted or Floor Mounted w/ Legs
- Base Unit w/ 2- Drawers, 35.43"L x 20.47"W x 19.09H
- 1st Drawer Includes Central Drainage Hole
- 2<sup>nd</sup> Drawer Includes Crystal Dividers
- Optional 2- Legs or 4-Legs w/ Screws, 13.85"H
- 4-Crystal Handles
- Washbasin Top, 35.43"l x 21.65"W x 1.41"H
- 1-Tap Hole, 3-Tap Holes, or No Tap Holes
- Optional Over-Level Backsplash
- Blum Intivo Drawer Runners w/ Total Extraction & BluMotion Closure System, Adjustable Both Vertically & Horizontally
- Drawer Can Hold Up To 50KG
- · With Adjustable Wall Supports
- Material: Enameled Crystal (Glass), Lacquered
   Melamine Laminate, Opalite, Crystal, & RAL Colors
- Finishes: Polished & Engraved
- · Color: Black or White