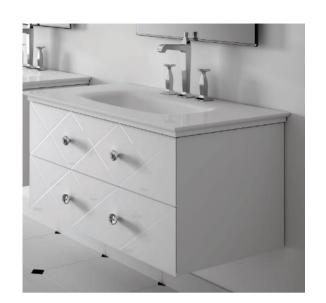

## **Traditional Décor Wall Mount Vanity Unit**

Style Number: 774117

**Collection: Artelinea** 

**Origin: Italy** 

Description: Décor Wall Mount Vanity
Unit in White Glass w/ 2-Drawers, Central
Drainage Hole, Crystal Dividers, 4Crystal Handles, Opalite White
Washbasin Top w/ Florence Bowl & 3-Tap
Holes 35.43"L x 20.47"W x 19.09"H

## **GENERAL FEATURES & SPECIFICATIONS**

- Wall Mounted or Floor Mounted w/ Legs
- Base Unit w/ 2- Drawers, 35.43"L x 20.47"W x 19.09H
- 1st Drawer Includes Central Drainage Hole
- 2<sup>nd</sup> Drawer Includes Crystal Dividers
- Optional 2- Legs or 4-Legs w/ Screws, 13.85"H
- 4-Crystal Handles
- Washbasin Top, 35.43"l x 21.65"W x 1.41"H
- 1-Tap Hole, 3-Tap Holes, or No Tap Holes
- Optional Over-Level Backsplash
- Blum Intivo Drawer Runners w/ Total Extraction & BluMotion Closure System, Adjustable Both Vertically & Horizontally
- Drawer Can Hold Up To 50KG
- · With Adjustable Wall Supports
- Material: Enameled Crystal (Glass), Lacquered
   Melamine Laminate, Opalite, Crystal, & RAL Colors
- Finishes: Polished & Engraved
- · Color: Black or White