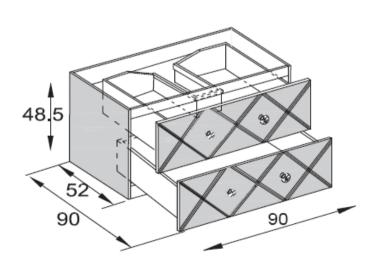

## **GENERAL FEATURES & SPECIFICATIONS**

- Wall Mounted or Floor Mounted w/ Legs
- Base Unit w/ 2- Drawers, 35.43"L x 20.47"W x 19.09H
- 1st Drawer Includes Central Drainage Hole
- 2<sup>nd</sup> Drawer Includes Crystal Dividers
- Optional 2- Legs or 4-Legs w/ Screws, 13.85"H
- 4-Crystal Handles
- Washbasin Top, 35.43"l x 21.65"W x 1.41"H
- 1-Tap Hole, 3-Tap Holes, or No Tap Holes
- Optional Over-Level Backsplash
- Blum Intivo Drawer Runners w/ Total Extraction & BluMotion Closure System, Adjustable Both Vertically & Horizontally
- Drawer Can Hold Up To 50KG
- · With Adjustable Wall Supports
- Material: Enameled Crystal (Glass), Lacquered
   Melamine Laminate, Opalite, Crystal, & RAL Colors
- Finishes: Polished & Engraved
- · Color: Black or White