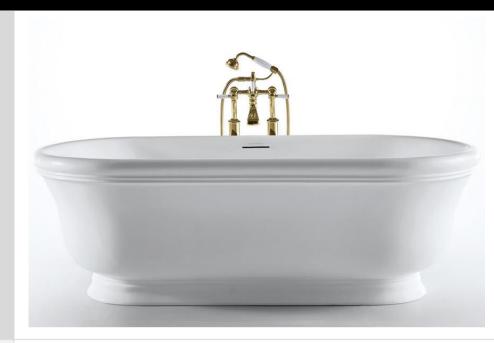

## Traditional Devonshire Freestanding Bathtub

Model: 840241

**Collection: Claybrook** 

Origin: UK

**Description: Devonshire** 

Freestanding Tub in Marbleform Dover White Honed Matte Finish 70.87"L x 35.43"W x 23.62"H

## **GENERAL FEATURES & SPECIFICATIONS**

- Freestanding Tub
- · Reconstituted Stone with Overflow
- UV Resistant
- Slip Resistant
- Stain Resistant
- · Easy to Clean and Maintain
- 70.87"L x 35.43"W x 23.62"H
- Weight: 573lbs/ 260kg
- Weight with Water: 1334lbs/ 605kg
- Capacity: 91.14 US gal/ 345L
- Water Depth to Overflow: 17.4"/ 442mm
- Pop Up Waste Ordered Separately
- Available in all Marbleform colors