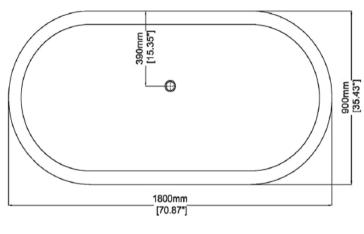

## Traditional Devonshire Freestanding Bathtub

Model: 840241

**Collection: Claybrook** 

Origin: UK

**Description: Devonshire** 

Freestanding Tub in Marbleform Dover White Honed Matte Finish 70.87"L x 35.43"W x 23.62"H

## **GENERAL FEATURES & SPECIFICATIONS**

- Freestanding Tub
- · Reconstituted Stone with Overflow
- UV Resistant
- Slip Resistant
- Stain Resistant
- · Easy to Clean and Maintain
- 70.87"L x 35.43"W x 23.62"H
- Weight: 573lbs/ 260kg
- Weight with Water: 1334lbs/ 605kg
- Capacity: 91.14 US gal/ 345L
- Water Depth to Overflow: 17.4"/ 442mm
- Pop Up Waste Ordered Separately
- Available in all Marbleform colors