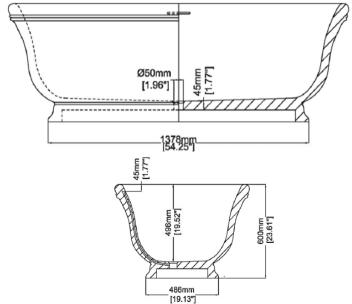

## Traditional Devonshire Freestanding Bathtub

Model: 840241

**Collection: Claybrook** 

Origin: UK

**Description: Devonshire** 

Freestanding Tub in Marbleform Dover White Honed Matte Finish 70.87"L x 35.43"W x 23.62"H

## **GENERAL FEATURES & SPECIFICATIONS**

- Freestanding Tub
- · Reconstituted Stone with Overflow
- UV Resistant
- Slip Resistant
- Stain Resistant
- · Easy to Clean and Maintain
- 70.87"L x 35.43"W x 23.62"H
- Weight: 573lbs/ 260kg
- Weight with Water: 1334lbs/ 605kg
- Capacity: 91.14 US gal/ 345L
- Water Depth to Overflow: 17.4"/ 442mm
- Pop Up Waste Ordered Separately
- Available in all Marbleform colors