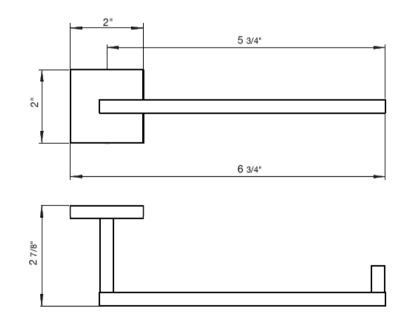

## **GENERAL FEATURES & SPECIFICATIONS**

- Wall Mounted
- Single Post
- 2-7/8" Projection
- 6-3/4" Long
- Material: Brass
- Finishes: Polished Chrome, Brushed Nickel, Polished Nickel, Polished Gold, Rose Gold, Brushed Gold, Satin Black PVD, or Unlacquered Polished Brass

We cannot guarantee the accuracy of this information. Dimensions are nominal - for guidance only and are not to be used for pre-installation.

For further information call 312.832.9000 or visit us at hydrologychicago.com