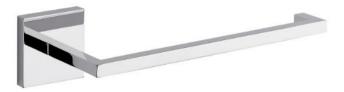

Modern Dominic Wall Mount Toilet Roll holder

Style Number: 729256

**Collection: Franz Viegener** 

**Origin: Germany** 

## Description: Dominic Wall Mount Single Post Toilet Paper Roll Holder 2-7/8" Projection in Polished Chrome

## **GENERAL FEATURES & SPECIFICATIONS**

- Wall Mounted
- Single Post
- 2-7/8" Projection
- 6-3/4" Long
- Material: Brass
- Finishes: Polished Chrome, Brushed Nickel, Polished Nickel, Polished Gold, Rose Gold, Brushed Gold, Satin Black PVD, or Unlacquered Polished Brass