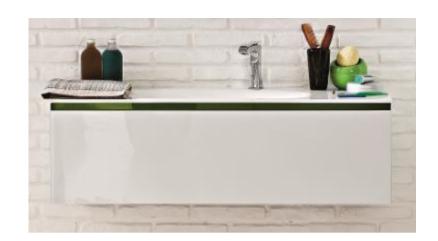

## Modern Domino 44 Wall Mount Vanity Unit

Style Number: 772018

Collection: Artelinea

**Origin: Italy** 

Description: Domino 44 Wall Mount Vanity Unit in White Glass w/ 1-Drawer, Central Drainage Hole, 1-Erba Color Strip, Opalite White Washbasin Top w/ Chantal Bowl & 1-Tap Hole 47.24"L x 17.32"W x 14.37"H

## **GENERAL FEATURES & SPECIFICATIONS**

- · Wall Mounted
- 1-Drawer Unit,
- · Includes Central Drainage Hole
- 1-Frontal Color Strip
- Structure in Grey Laminate
- · Washbasin Top w/ Chantal Bowl
- · 1-Tap Hole
- · With Adjustable Wall Supports
- Blum Drawer Runners w/ Total Extraction & Blumotion
  Closure System, Adjustable Both Vertically & Horizontally
- Drawer Can Hold Up To 50kg
- 47.24"L x 17.32"W x 14.37"H
- Material: Enameled Crystal (Glass), Silk, Lacquered Melamine Laminate, & Opalite
- Finish: Polished or Silk
- Colors: Rosso, Moka, Seppia, Notte, Mela, Ruggine, Avana, Fumo, Sardinia, Cipria, Senape, Tortora, Grigio, Cielo, Bianco Assoluto, Terra, Seta, Perla, Erba