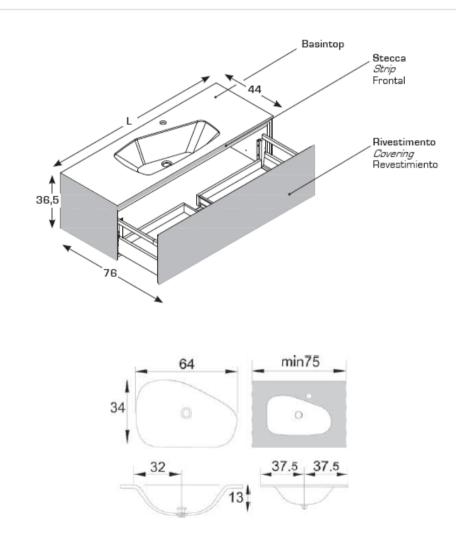

## Modern Domino 44 Wall Mount Vanity Unit

Style Number: 772018

Collection: Artelinea

**Origin: Italy** 

Description: Domino 44 Wall Mount Vanity Unit in White Glass w/ 1-Drawer, Central Drainage Hole, 1-Erba Color Strip, Opalite White Washbasin Top w/ Chantal Bowl & 1-Tap Hole 47.24"L x 17.32"W x 14.37"H

## **GENERAL FEATURES & SPECIFICATIONS**

- · Wall Mounted
- 1-Drawer Unit,
- · Includes Central Drainage Hole
- 1-Frontal Color Strip
- Structure in Grey Laminate
- · Washbasin Top w/ Chantal Bowl
- · 1-Tap Hole
- · With Adjustable Wall Supports
- Blum Drawer Runners w/ Total Extraction & Blumotion
  Closure System, Adjustable Both Vertically & Horizontally
- Drawer Can Hold Up To 50kg
- 47.24"L x 17.32"W x 14.37"H
- Material: Enameled Crystal (Glass), Silk, Lacquered Melamine Laminate, & Opalite
- Finish: Polished or Silk
- Colors: Rosso, Moka, Seppia, Notte, Mela, Ruggine, Avana, Fumo, Sardinia, Cipria, Senape, Tortora, Grigio, Cielo, Bianco Assoluto, Terra, Seta, Perla, Erba