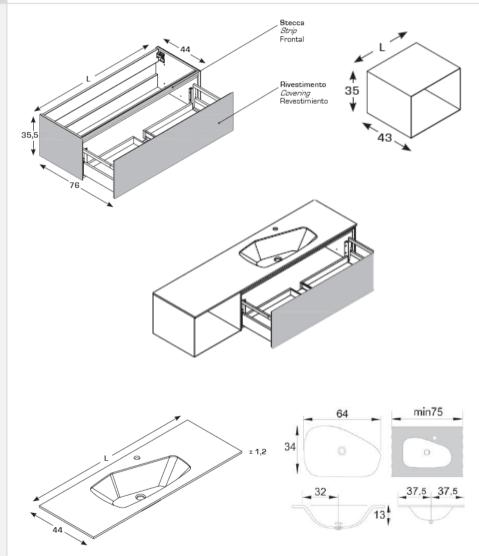

## Modern Domino 44 Wall Mount Vanity Unit

Style Number: 772197

**Collection: Artelinea** 

**Origin: Italy** 

Description: Domino 44 Wall Mount Vanity Unit in White Glass w/ 1-Drawer, Central Drainage Hole, 1-Salvia Color Strip, Opalite White Washbasin Top w/ Chantal Bowl & 1-Tap Hole & Polished Black Metal Container Unit 64.96"L x 17.32"W x 14.44"H

## **GENERAL FEATURES & SPECIFICATIONS**

- Wall Mounted
- 1-Drawer Unit, 47.24"L x 17.32"W x 13.97"H
- · Includes Central Drainage Hole & 1-Frontal Color Strip
- Structure in Grey Laminate
- Washbasin Top, 64.96"L x 17.32"W x .47"H
- 1-Tap Hole & w/ Chantal Bowl
- With Adjustable Wall Supports
- Blum Drawer Runners w/ Total Extraction & Blumotion Closure System, Adjustable Both Vertically & Horizontally
- Drawer Can Hold Up To 50kg
- Metal Container Unit, 17.71"L x 16.92"W x 13.77"H
- Overall Dimensions: 64.96"L x 17.32"W x 14.44"H
- Material: Enameled Crystal (Glass), Silk, Lacquered Melamine Laminate, Opalite, & Metal
- Finish: Polished or Silk
- Colors: Rosso, Moka, Seppia, Notte, Mela, Ruggine, Avana, Fumo, Sardinia, Cipria, Senape, Tortora, Grigio, Cielo, Bianco Assoluto, Terra, Seta, Perla, Erba