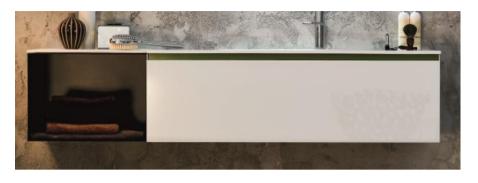

## Modern Domino 44 Wall Mount Vanity Unit

Style Number: 772197

**Collection: Artelinea** 

**Origin: Italy** 

Description: Domino 44 Wall Mount Vanity Unit in White Glass w/ 1-Drawer, Central Drainage Hole, 1-Salvia Color Strip, Opalite White Washbasin Top w/ Chantal Bowl & 1-Tap Hole & Polished Black Metal Container Unit 64.96"L x 17.32"W x 14.44"H

## **GENERAL FEATURES & SPECIFICATIONS**

- Wall Mounted
- 1-Drawer Unit, 47.24"L x 17.32"W x 13.97"H
- · Includes Central Drainage Hole & 1-Frontal Color Strip
- Structure in Grey Laminate
- Washbasin Top, 64.96"L x 17.32"W x .47"H
- 1-Tap Hole & w/ Chantal Bowl
- With Adjustable Wall Supports
- Blum Drawer Runners w/ Total Extraction & Blumotion Closure System, Adjustable Both Vertically & Horizontally
- Drawer Can Hold Up To 50kg
- Metal Container Unit, 17.71"L x 16.92"W x 13.77"H
- Overall Dimensions: 64.96"L x 17.32"W x 14.44"H
- Material: Enameled Crystal (Glass), Silk, Lacquered Melamine Laminate, Opalite, & Metal
- Finish: Polished or Silk
- Colors: Rosso, Moka, Seppia, Notte, Mela, Ruggine, Avana, Fumo, Sardinia, Cipria, Senape, Tortora, Grigio, Cielo, Bianco Assoluto, Terra, Seta, Perla, Erba