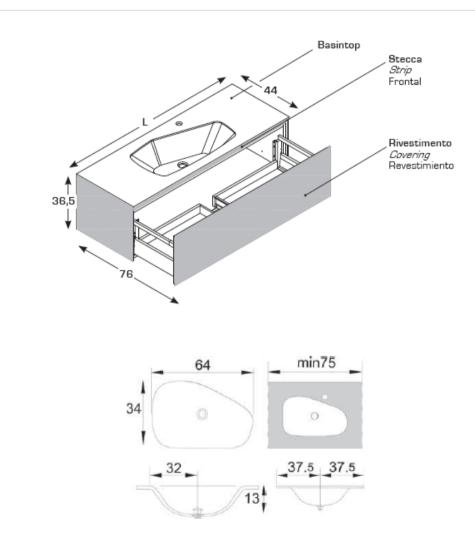

## Modern Domino 44 Wall Mount Vanity Unit

Style Number: 774121

**Collection: Artelinea** 

**Origin: Italy** 

Description: Domino 44 Wall Mount Vanity Unit in w/ 1-Drawer, Central Drainage Hole, 1-Color Strip, & Opalite White Washbasin Top w/ Chantal Bowl & 1-Tap Hole 47.24"L x 17.32"W x 14.37"H

## **GENERAL FEATURES & SPECIFICATIONS**

- · Wall Mounted
- · 1-Drawer Unit
- Includes Central Drainage Hole
- · 1-Frontal Color Strip
- Structure in Grey Laminate
- · Washbasin Top w/ Chantal Bowl
- · 1-Tap Hole
- · With Adjustable Wall Supports
- Blum Drawer Runners w/ Total Extraction & Blumotion
  Closure System, Adjustable Both Vertically & Horizontally
- Drawer Can Hold Up To 50kg
- 47.24"L x 17.32"W x 14.37"H
- · Material: Enameled Crystal (Glass) & Opalite
- Finish: Polished or Silk
- Colors: Rosso, Moka, Seppia, Notte, Mela, Ruggine, Avana, Fumo, Sardinia, Cipria, Senape, Tortora, Grigio, Cielo, Bianco Assoluto, Terra, Seta, Perla, Erba