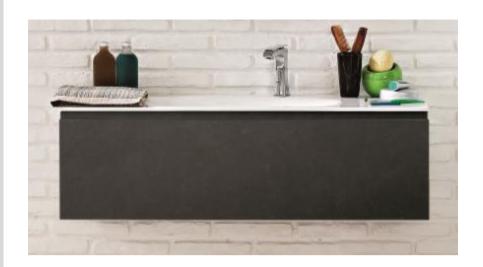

## Modern Domino 44 Wall Mount Vanity Unit

Style Number: 774121

**Collection: Artelinea** 

**Origin: Italy** 

Description: Domino 44 Wall Mount Vanity Unit in w/ 1-Drawer, Central Drainage Hole, 1-Color Strip, & Opalite White Washbasin Top w/ Chantal Bowl & 1-Tap Hole 47.24"L x 17.32"W x 14.37"H