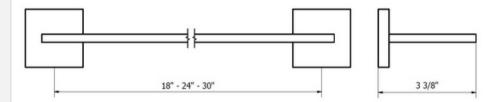

## Description: Domino Wall Mounted 18" Towel Bar 3-3/8" Projection in Polished Chrome

- Wall Mounted
- 18" Long
- 3-3/8" Projection
- Material: Brass
- Finish: Polished Chrome, Brushed Nickel, Polished Nickel, Polished Gold, Rose Gold, Brushed Gold, Satin Black PVD, or Unlacquered Polished Brass

We cannot guarantee the accuracy of this information. Dimensions are nominal - for guidance only and are not to be used for pre-installation.

For further information call 312.832.9000 or visit us at hydrologychicago.com