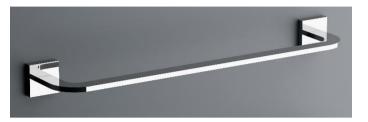

## Modern Domino Wall Mount Towel Bar

Style Number: 729103

**Collection: Franz Viegener** 

**Origin: Germany** 

## Description: Domino Wall Mounted 18" Towel Bar 3-3/8" Projection in Polished Chrome

- Wall Mounted
- 18" Long
- 3-3/8" Projection
- Material: Brass
- Finish: Polished Chrome, Brushed Nickel, Polished Nickel, Polished Gold, Rose Gold, Brushed Gold, Satin Black PVD, or Unlacquered Polished Brass