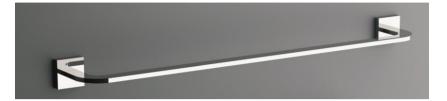

## Modern Domino Wall Mount Towel Bar

Style Number: 729111

**Collection: Franz Viegener** 

**Origin: Germany** 

## Description: Domino Wall Mounted 24" Towel Bar 3-3/8" Projection in Polished Chrome

## **GENERAL FEATURES & SPECIFICATIONS**

- Wall Mounted
- 24" Long
- 3-3/8" Projection
- Material: Brass
- Finish: Polished Chrome, Brushed Nickel, Polished Nickel, Polished Gold, Rose Gold, Brushed Gold, Satin Black PVD, or Unlacquered Polished Brass