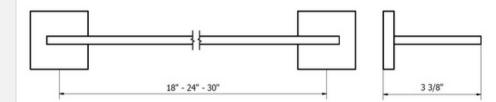

## **GENERAL FEATURES & SPECIFICATIONS**

- Wall Mounted
- 24" Long
- 3-3/8" Projection
- Material: Brass
- Finish: Polished Chrome, Brushed Nickel, Polished Nickel, Polished Gold, Rose Gold, Brushed Gold, Satin Black PVD, or Unlacquered Polished Brass

We cannot guarantee the accuracy of this information. Dimensions are nominal - for guidance only and are not to be used for pre-installation.

For further information call 312.832.9000 or visit us at hydrologychicago.com