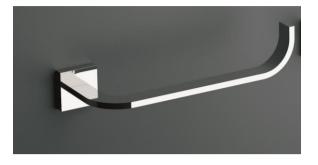

Modern Domino Wall Mount Towel Holder

Style Number: 729231

**Collection: Franz Viegener** 

**Origin: Germany** 

Description: Domino Wall Mounted Short 10-1/8" Single Post Towel Holder 3-3/8" Projection in Polished Chrome

## **GENERAL FEATURES & SPECIFICATIONS**

- Wall Mounted
- Single Post
- 3-3/8" Projection
- 10-1/8in Long
- Material: Brass
- Finish: Polished Chrome, Brushed Nickel, Polished Nickel, Polished Gold, Rose Gold, Brushed Gold, Satin Black PVD, or Unlacquered Polished Brass