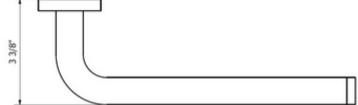

Modern Domino Wall Mount Towel Holder

Style Number: 729231

**Collection: Franz Viegener** 

**Origin: Germany** 

Description: Domino Wall Mounted Short 10-1/8" Single Post Towel Holder 3-3/8" Projection in Polished Chrome

## **GENERAL FEATURES & SPECIFICATIONS**

- Wall Mounted
- Single Post
- 3-3/8" Projection
- 10-1/8in Long
- Material: Brass
- Finish: Polished Chrome, Brushed Nickel, Polished Nickel, Polished Gold, Rose Gold, Brushed Gold, Satin Black PVD, or Unlacquered Polished Brass