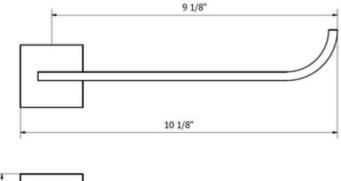

Modern Domino Wall Mount Towel Holder

Style Number: 729231

**Collection: Franz Viegener** 

**Origin: Germany** 

Description: Domino Wall Mounted Short 10-1/8" Single Post Towel Holder 3-3/8" Projection in Polished Chrome

## **GENERAL FEATURES & SPECIFICATIONS**

- Wall Mounted
- Single Post
- 3-3/8" Projection
- 10-1/8in Long
- Material: Brass
- Finish: Polished Chrome, Brushed Nickel, Polished Nickel, Polished Gold, Rose Gold, Brushed Gold, Satin Black PVD, or Unlacquered Polished Brass