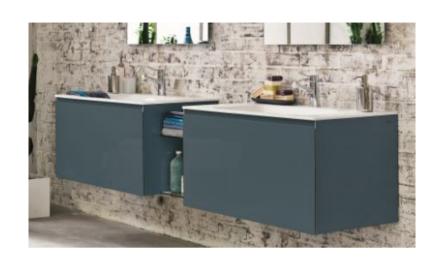

## **Modern Domino Wall Mount Vanity Unit**

Style Number: 774123

**Collection: Artelinea** 

**Origin: Italy** 

Description: Domino Wall Mount Vanity
Unit in Petrolio Glass w/ 2-Base Units w/
Deep Drawers, Glass Dividers, Opalite
White Washbasin Tops w/ 1-Tap Hole each,
& Shelf Unit in Extra Clear Crystal Covered
in Foglia Glass 84.64"L x 20.47"W x
19.68"H

## **GENERAL FEATURES & SPECIFICATIONS**

- Wall Mounted
- 2- Base Units; 35.43"L x 20.47"W x 19.68"H
- 1- Deep Drawer Per Unit
- Glass Dividers
- Countertop Washbasin w/ Florence Shaped Bowl
- 1-Tap Hole Per Basin Unit
- · Structures in Grey Laminate
- With Adjustable Wall Supports
- Blum Drawer runners w/ Total Extraction & Blumotion Closure System, Adjustable Both Vertically & Horizontally
- Drawer Can Hold Up To 50kg
- Hinges: Salice w/ Rapid Connection, Adjustable Vertically, Horizontally and in Depth
- Shelf Unit, 13.77"L x 19.68"W x 12.20"H
- Overall Dimensions: 84.64"L x 20.47"W x 19.68"H
- Material: Enameled Crystal (Glass) & Opalite
- Finish: Polished or Silk
- Colors: Rosso, Moka, Seppia, Notte, Mela, Ruggine, Avana, Fumo, Sardinia, Cipria, Senape, Tortora, Grigio, Cielo, Bianco Assoluto, Terra, Seta, Perla, Erba