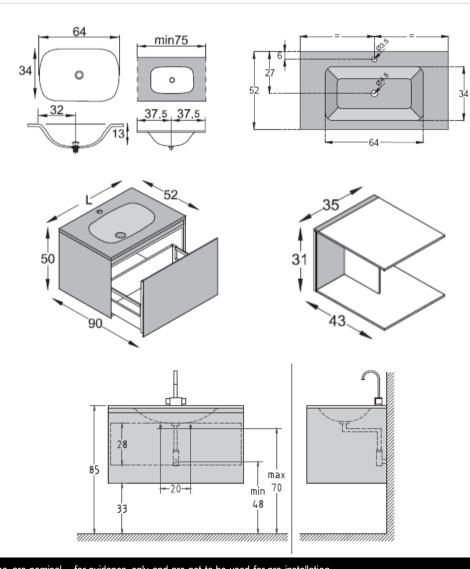

## **Modern Domino Wall Mount Vanity Unit**

Style Number: 774123

**Collection: Artelinea** 

**Origin: Italy** 

Description: Domino Wall Mount Vanity
Unit in Petrolio Glass w/ 2-Base Units w/
Deep Drawers, Glass Dividers, Opalite
White Washbasin Tops w/ 1-Tap Hole each,
& Shelf Unit in Extra Clear Crystal Covered
in Foglia Glass 84.64"L x 20.47"W x
19.68"H

## **GENERAL FEATURES & SPECIFICATIONS**

- Wall Mounted
- 2- Base Units; 35.43"L x 20.47"W x 19.68"H
- 1- Deep Drawer Per Unit
- Glass Dividers
- Countertop Washbasin w/ Florence Shaped Bowl
- 1-Tap Hole Per Basin Unit
- · Structures in Grey Laminate
- With Adjustable Wall Supports
- Blum Drawer runners w/ Total Extraction & Blumotion Closure System, Adjustable Both Vertically & Horizontally
- Drawer Can Hold Up To 50kg
- Hinges: Salice w/ Rapid Connection, Adjustable Vertically, Horizontally and in Depth
- Shelf Unit, 13.77"L x 19.68"W x 12.20"H
- Overall Dimensions: 84.64"L x 20.47"W x 19.68"H
- Material: Enameled Crystal (Glass) & Opalite
- Finish: Polished or Silk
- Colors: Rosso, Moka, Seppia, Notte, Mela, Ruggine, Avana, Fumo, Sardinia, Cipria, Senape, Tortora, Grigio, Cielo, Bianco Assoluto, Terra, Seta, Perla, Erba