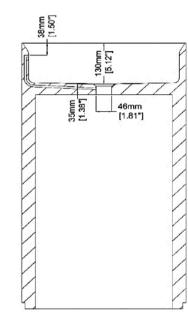

## **GENERAL FEATURES & SPECIFICATIONS**

- Freestanding Basin
- · Reconstituted Stone with Overflow
- UV Resistant
- Slip Resistant
- Stain Resistant
- · Easy to Clean and Maintain
- 18.9"L x 18.9"W x 33.46"H
- Weight: 243lbs/ 110kg
- Weight with Water: 282lbs/ 128kg
- Capacity: 4.76 US gal/ 18L
- Water Depth to Overflow: 3.39"/ 86mm
- Pop Up Waste Ordered Separately
- Available in all Marbleform colors