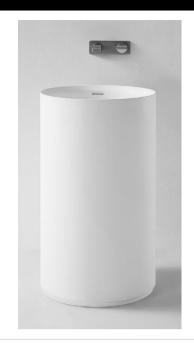

## **Modern Doric Freestanding Basin**

Model: 840257

**Collection: Claybrook** 

Origin: UK

Description: Doric Freestanding Basin with Tapered Rim in Marbleform Dover White Honed Matte Finish 18.9" Diameter x 33.46"H