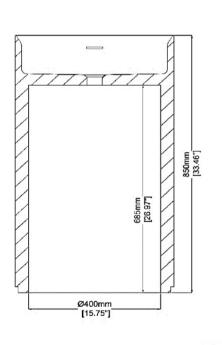

## **Modern Doric Freestanding Basin**

Model: 840257

**Collection: Claybrook** 

Origin: UK

Description: Doric Freestanding Basin with Tapered Rim in Marbleform Dover White Honed Matte Finish 18.9" Diameter x 33.46"H

## **GENERAL FEATURES & SPECIFICATIONS**

- Freestanding Basin
- · Reconstituted Stone with Overflow
- UV Resistant
- Slip Resistant
- Stain Resistant
- · Easy to Clean and Maintain
- 18.9"L x 18.9"W x 33.46"H
- Weight: 243lbs/ 110kg
- Weight with Water: 282lbs/ 128kg
- Capacity: 4.76 US gal/ 18L
- Water Depth to Overflow: 3.39"/ 86mm
- Pop Up Waste Ordered Separately
- Available in all Marbleform colors