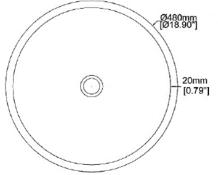

## **Modern Doric Freestanding Basin**

Model: 840257

**Collection: Claybrook** 

Origin: UK

Description: Doric Freestanding Basin with Tapered Rim in Marbleform Dover White Honed Matte Finish 18.9" Diameter x 33.46"H

## **GENERAL FEATURES & SPECIFICATIONS**

- Freestanding Basin
- · Reconstituted Stone with Overflow
- UV Resistant
- Slip Resistant
- Stain Resistant
- · Easy to Clean and Maintain
- 18.9"L x 18.9"W x 33.46"H
- Weight: 243lbs/ 110kg
- Weight with Water: 282lbs/ 128kg
- Capacity: 4.76 US gal/ 18L
- Water Depth to Overflow: 3.39"/ 86mm
- Pop Up Waste Ordered Separately
- Available in all Marbleform colors