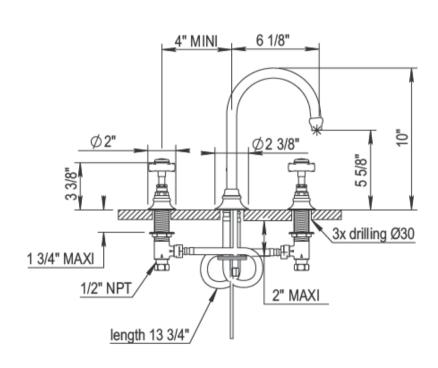

## **Traditional Dover Deck Mount Faucet**

Style Number: 759056

**Collection: Horus** 

**Origin: France** 

Description: Dover Deck Mount Three Hole Cross Handle Basin Mixer w/ Swivel Spout 6-1/8" Projection 10" Height in Polished Chrome 2.2GPM Flow Rate

## **GENERAL FEATURES & SPECIFICATIONS**

- Deck Mounted
- Three Hole
- Cross Handles
- Swivel Spout
- 6-1/8" Projection
- 10" Height
- 1/4 Turn Ceramic Disc
- Flow Rate: 2.2GPM
- · Cal Green Low Flow Aerator & Low Lead Available
- Material: Solid Brass
- Finishes: Polished Chrome, Polished Nickel, Brushed Nickel, Unlacquered Brass, Golden Brass, Antique Brass, Cannon Bronze, Black Chrome, Polished Gold, Matte Gold, Polished Silver, or Antique Silver