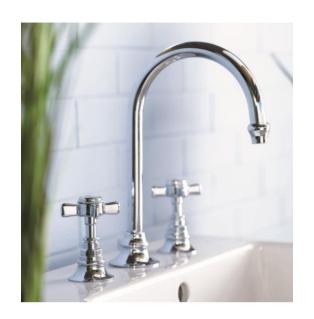

## **Traditional Dover Deck Mount Faucet**

Style Number: 759056

**Collection: Horus** 

**Origin: France** 

Description: Dover Deck Mount Three Hole Cross Handle Basin Mixer w/ Swivel Spout 6-1/8" Projection 10" Height in Polished Chrome 2.2GPM Flow Rate

## **GENERAL FEATURES & SPECIFICATIONS**

- Deck Mounted
- Three Hole
- Cross Handles
- Swivel Spout
- 6-1/8" Projection
- 10" Height
- 1/4 Turn Ceramic Disc
- Flow Rate: 2.2GPM
- · Cal Green Low Flow Aerator & Low Lead Available
- Material: Solid Brass
- Finishes: Polished Chrome, Polished Nickel, Brushed Nickel, Unlacquered Brass, Golden Brass, Antique Brass, Cannon Bronze, Black Chrome, Polished Gold, Matte Gold, Polished Silver, or Antique Silver