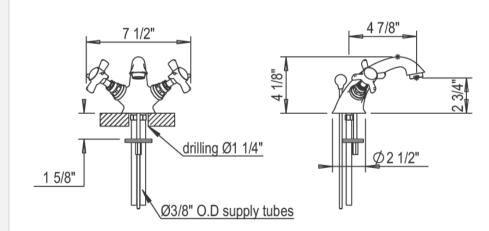

## **Traditional Dover Deck Mount Faucet**

Style Number: 759807

**Collection: Horus** 

**Origin: France** 

Description: Dover Deck Mount Single Hole Two Cross Handle Basin Mixer w/ Swivel Spout 4-7/8" Projection 2-3/4" Height in Polished Chrome 2.2GPM Flow Rate

## **GENERAL FEATURES & SPECIFICATIONS**

- · Basin Mixer
- · Single Hole
- · Two Cross Handles
- Swivel Spout
- 4-7/8" Projection
- 2-3/4" Height
- ¼ Turn Ceramic Disc
- Flow Rate: 2.2GPM
- Material: Solid Brass
- Finishes: Polished Chrome, Polished Nickel, Brushed Nickel, Unlacquered Brass, Golden Brass, Antique Brass, Cannon Bronze, Black Chrome, Polished Gold, Matte Gold, Polished Silver, or Antique Silver