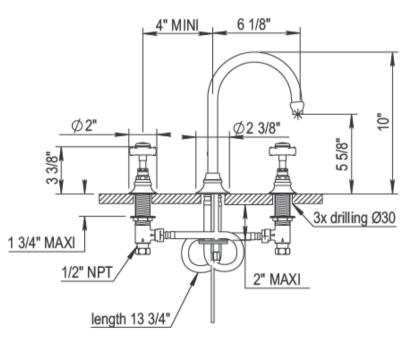

Traditional Dover Deck Mount Faucet

Style Number: 774255

**Collection: Horus** 

**Origin: France** 

Description: Dover Deck Mount Three Hole Cross Handle Basin Mixer w/ Swivel Spout 6-1/8" Projection 10" Height in Antique Brass 2.2GPM Flow Rate

## **GENERAL FEATURES & SPECIFICATIONS**

- Deck Mounted
- Three Hole
- Cross Handles
- · Swivel Spout
- 6-1/8" Projection
- 10" Height
- 1/4 Turn Ceramic Disc
- · Flow Rate: 2.2GPM
- Cal Green Low Flow Aerator & Low Lead Available
- Material: Solid Brass
- Finishes: Polished Chrome, Brushed Nickel, Polished Nickel, Golden Brass, Antique Brass, Cannon Bronze, Black Chrome, Polished Gold, Matte Gold, Polished Silver, Antique Silver, or Unlacquered Brass