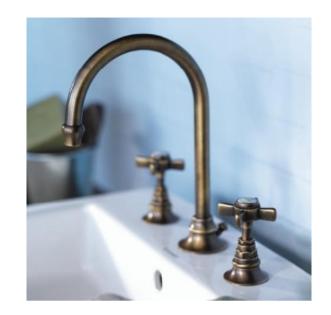

Traditional Dover Deck Mount Faucet

Style Number: 774255

**Collection: Horus** 

**Origin: France** 

Description: Dover Deck Mount Three Hole Cross Handle Basin Mixer w/ Swivel Spout 6-1/8" Projection 10" Height in Antique Brass 2.2GPM Flow Rate

## **GENERAL FEATURES & SPECIFICATIONS**

- Deck Mounted
- Three Hole
- Cross Handles
- · Swivel Spout
- 6-1/8" Projection
- 10" Height
- 1/4 Turn Ceramic Disc
- · Flow Rate: 2.2GPM
- Cal Green Low Flow Aerator & Low Lead Available
- Material: Solid Brass
- Finishes: Polished Chrome, Brushed Nickel, Polished Nickel, Golden Brass, Antique Brass, Cannon Bronze, Black Chrome, Polished Gold, Matte Gold, Polished Silver, Antique Silver, or Unlacquered Brass