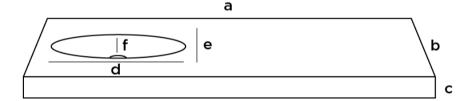

a: 70" 55/64 d: 24" 13/32

**b**: 19" 11/16 **e**: 12" 19/32

c: 3" 15/16 f: 3" 11/32