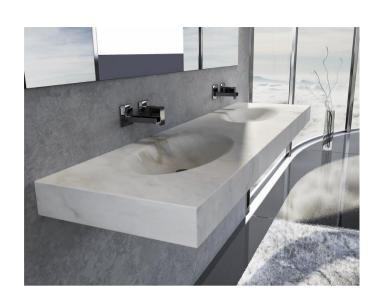

## Modern Dune Wall Mount Washbasin

Style Number: 769988

**Collection: Vero Stone** 

**Origin: Italy** 

Description: Dune Wall Mount Washbasin w/ Double Sinks No Tap Holes in Calacatta Caldia Marble

70.9"L x 19.7"W x 3.9"H

## **GENERAL FEATURES & SPECIFICATIONS**

- · Wall Mounted
- Rectangular
- · Double Sinks
- · No Faucet Holes
- No Overflow Drain
- Weight: 79lbs.
- 70.9"L x 19.7"W x 3.9"H
- · Material: Natural Stone
- Finishes: Bianco Carrara, Bardigio Nuvolato, Crema Luna, Rosso Collemandina, Calacatta Caldia, or Onice Arcoiris