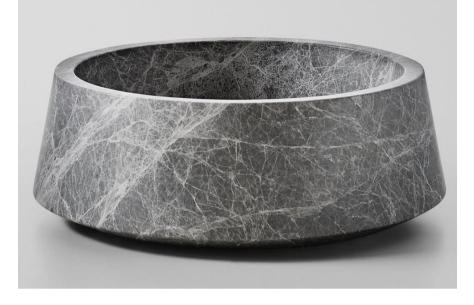

## Modern Echo Countertop Basin

Model: 840260

**Collection: Claybrook** 

**Origin: UK** 

Description: Echo Countertop Basin in Carved Marble Lightning Grey 19.69"L x 19.69"W x 7.28"H