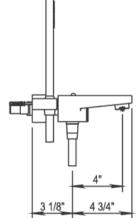

## Modern Echo Wall Mount Tub Filler

Style Number: 759622

**Collection: Horus** 

**Origin: France** 

Description: Echo Wall Mounted Exposed Thermostatic Tub Filler w/ Fixed Spout, 8" Handshower 59" Metal Hose, & Holder in Polished Chrome 5.8GPM Flow Rate

## **GENERAL FEATURES & SPECIFICATIONS**

- Wall Mounted
- · Fixed Spout
- ¼- turn Ceramic Disc
- 1/2" NPT Connections
- Flow Rate: 5.8 GPM
- 8" Handshower
- Handshower Holder
- 59" Metal Hose
- Material: Solid Brass
- Finish: Polished Chrome