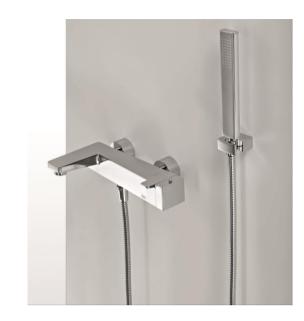

## Modern Echo Wall Mount Tub Filler

Style Number: 759622

**Collection: Horus** 

**Origin: France** 

Description: Echo Wall Mounted Exposed Thermostatic Tub Filler w/ Fixed Spout, 8" Handshower 59" Metal Hose, & Holder in Polished Chrome 5.8GPM Flow Rate

## **GENERAL FEATURES & SPECIFICATIONS**

- Wall Mounted
- · Fixed Spout
- ¼- turn Ceramic Disc
- 1/2" NPT Connections
- Flow Rate: 5.8 GPM
- 8" Handshower
- Handshower Holder
- 59" Metal Hose
- Material: Solid Brass
- Finish: Polished Chrome