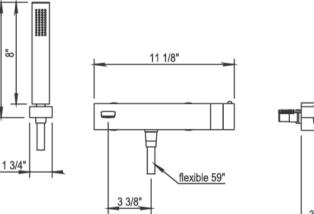

## Modern Echo Wall Mount Tub Filler

Style Number: 759622

**Collection: Horus** 

**Origin: France** 

Description: Echo Wall Mounted Exposed Thermostatic Tub Filler w/ Fixed Spout, 8" Handshower 59" Metal Hose, & Holder in Polished Chrome 5.8GPM Flow Rate

## **GENERAL FEATURES & SPECIFICATIONS**

- Wall Mounted
- · Fixed Spout
- ¼- turn Ceramic Disc
- 1/2" NPT Connections
- Flow Rate: 5.8 GPM
- 8" Handshower
- Handshower Holder
- 59" Metal Hose
- Material: Solid Brass
- Finish: Polished Chrome