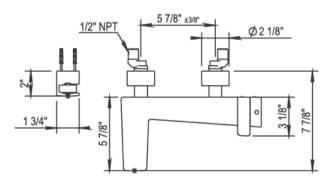

## Modern Echo Wall Mount Tub Filler

Style Number: 759622

**Collection: Horus** 

**Origin: France** 

Description: Echo Wall Mounted Exposed Thermostatic Tub Filler w/ Fixed Spout, 8" Handshower 59" Metal Hose, & Holder in Polished Chrome 5.8GPM Flow Rate

## **GENERAL FEATURES & SPECIFICATIONS**

- Wall Mounted
- · Fixed Spout
- ¼- turn Ceramic Disc
- 1/2" NPT Connections
- Flow Rate: 5.8 GPM
- 8" Handshower
- Handshower Holder
- 59" Metal Hose
- Material: Solid Brass
- Finish: Polished Chrome