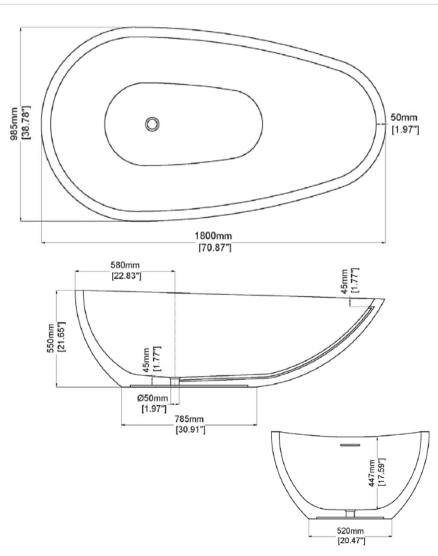

## **GENERAL FEATURES & SPECIFICATIONS**

- Freestanding Tub
- Reconstituted Stone with Overflow
- UV Resistant
- Slip Resistant
- Stain Resistant
- Easy to Clean and Maintain
- 70.87"L x 38.78"W x 21.65"H
- Weight: 538lbs/ 244kg
- Weight with Water: 1155lbs/ 524kg
- Capacity: 73.97 US gal/ 280L
- Water Depth to Overflow: 15.47"/ 393mm
- Pop Up Waste Ordered Separately
- Available in all Marbleform colors