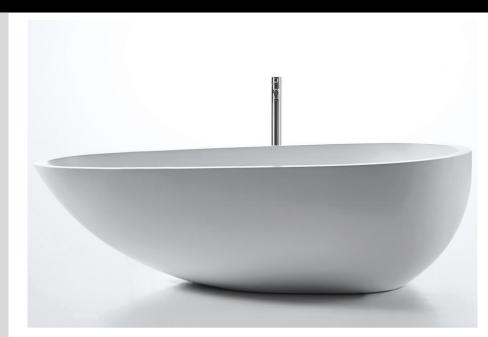

## Modern Eigg Freestanding Bathtub

Model: 840243

**Collection: Claybrook** 

Origin: UK

Description: Eigg Freestanding Tub in Marbleform Dover White Honed Matte Finish 70.87"L x 38.78"W x 21.65"H