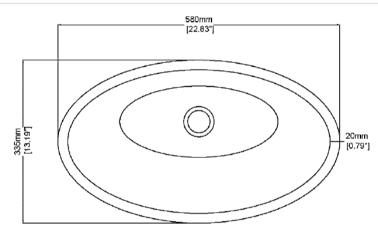

## Description: Ellipse Countertop Basin with Tapered Rim in Dover White Honed Matte Finish 22.83"L x 13.19"W x 5.61"H

## **GENERAL FEATURES & SPECIFICATIONS**

- Countertop Basin
- · Reconstituted Stone with Overflow
- UV Resistant
- Slip Resistant
- Stain Resistant
- Easy to Clean and Maintain
- 22.83"L x 13.19"W x 5.61"H
- Weight: 26lbs/ 12kg
- · Weight with Water: 46lbs/ 21kg
- · Capacity: 2.38 US gal/ 9L
- Water Depth to Overflow: 3.01"/ 76.5mm
- Pop Up Waste Ordered Separately
- Available in all Marbleform colors