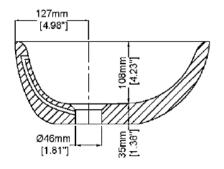

## Description: Ellipse Countertop Basin with Tapered Rim in Dover White Honed Matte Finish 22.83"L x 13.19"W x 5.61"H

## **GENERAL FEATURES & SPECIFICATIONS**

- Countertop Basin
- · Reconstituted Stone with Overflow
- UV Resistant
- Slip Resistant
- Stain Resistant
- Easy to Clean and Maintain
- 22.83"L x 13.19"W x 5.61"H
- Weight: 26lbs/ 12kg
- · Weight with Water: 46lbs/ 21kg
- · Capacity: 2.38 US gal/ 9L
- Water Depth to Overflow: 3.01"/ 76.5mm
- Pop Up Waste Ordered Separately
- Available in all Marbleform colors