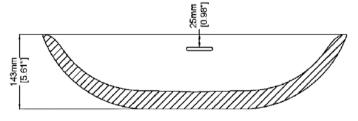

## Description: Ellipse Countertop Basin with Tapered Rim in Dover White Honed Matte Finish 22.83"L x 13.19"W x 5.61"H

## **GENERAL FEATURES & SPECIFICATIONS**

- Countertop Basin
- · Reconstituted Stone with Overflow
- UV Resistant
- Slip Resistant
- Stain Resistant
- Easy to Clean and Maintain
- 22.83"L x 13.19"W x 5.61"H
- Weight: 26lbs/ 12kg
- · Weight with Water: 46lbs/ 21kg
- · Capacity: 2.38 US gal/ 9L
- Water Depth to Overflow: 3.01"/ 76.5mm
- Pop Up Waste Ordered Separately
- Available in all Marbleform colors