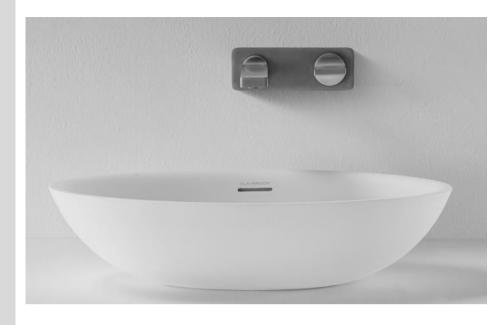

## Modern Ellipse Countertop Basin

Model: 840245

**Collection: Claybrook** 

Origin: UK

## Description: Ellipse Countertop Basin with Tapered Rim in Dover White Honed Matte Finish 22.83"L x 13.19"W x 5.61"H