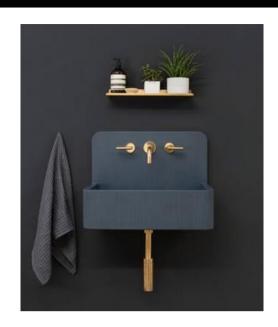

## Modern Elm Wall Mount or Surface Mount Basin

Model: 821568

**Collection: Kast** 

Origin: UK

Description: Concrete Wall Mount or Surface Mount Basin with Pin Stripe Detailing in Storm 23.62" x 13.78" x 17.72"