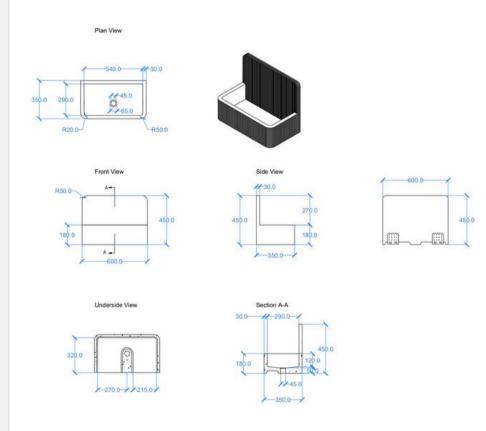

## **GENERAL FEATURES & SPECIFICATIONS**

- Concrete Basin
- Wall or surface mount
- Front edge thickness: 1.18"
- Dimensions: 23.62"L x 13.78"W x 17.72"H
- For use with wall mounted tap
- · Compatible with all standard taps and wastes
- Available with or without brackets
- · Material: Concrete
- Finishes available: White, Ash, Ivory, Fossil, Stone, Zinc, Iron, Black, Peach, Blush, Ember, Brick, Wheat, Oyster, Sandcastle, Golden, Sage, Mint, Green, Forest, Heather, Dove, Duck Egg, Teal, Mineral, Steel, Blue, Storm