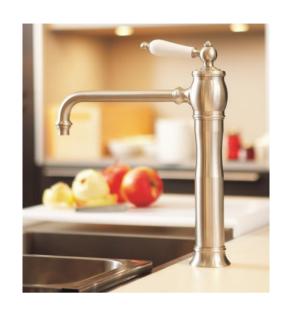

## Traditional Emily Deck Mount Kitchen Faucet

Style Number: 759901

**Collection: Horus** 

**Origin: France** 

Description: Emily Deck Mount Single Hole Porcelain Lever Handle Kitchen Faucet w/ Swivel Spout 8-7/8" Projection 12-7/8" Height in Brushed Nickel 2.2GPM Flow Rate

## **GENERAL FEATURES & SPECIFICATIONS**

- Deck Mounted
- Single Hole
- · Single Porcelain Lever Handle
- Swivel Spout
- 8-7/8" Projection
- 12-7/8" Height
- · Ceramic Disc Cartridge
- Flow Rate: 2.2GPM
- Material: Solid Brass
- Finishes: Polished Chrome, Polished Nickel, Brushed Nickel, Unlacquered Brass, Golden Brass, Antique Brass, Cannon Bronze, Black Chrome, Polished Gold, Matte Gold, Polished Silver, or Antique Silver