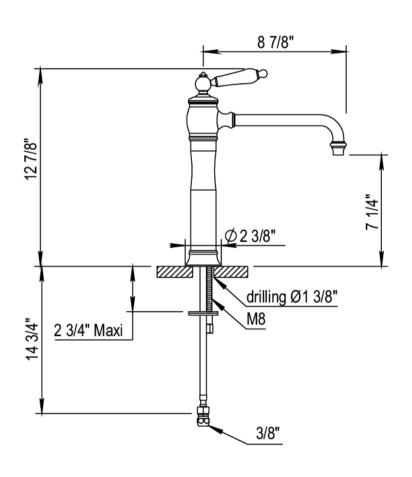

## Traditional Emily Deck Mount Kitchen Faucet

Style Number: 759901

**Collection: Horus** 

**Origin: France** 

Description: Emily Deck Mount Single Hole Porcelain Lever Handle Kitchen Faucet w/ Swivel Spout 8-7/8" Projection 12-7/8" Height in Brushed Nickel 2.2GPM Flow Rate

## **GENERAL FEATURES & SPECIFICATIONS**

- Deck Mounted
- Single Hole
- · Single Porcelain Lever Handle
- Swivel Spout
- 8-7/8" Projection
- 12-7/8" Height
- · Ceramic Disc Cartridge
- Flow Rate: 2.2GPM
- Material: Solid Brass
- Finishes: Polished Chrome, Polished Nickel, Brushed Nickel, Unlacquered Brass, Golden Brass, Antique Brass, Cannon Bronze, Black Chrome, Polished Gold, Matte Gold, Polished Silver, or Antique Silver