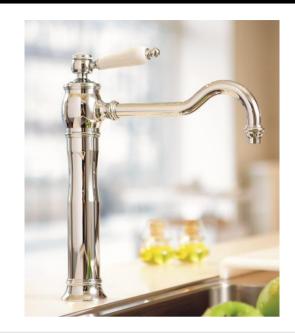

Traditional Emily Deck Mount Kitchen Faucet

Style Number: 759908

**Collection: Horus** 

**Origin: France** 

Description: Emily Deck Mount Single Hole Porcelain Lever Handle Kitchen Faucet w/ Swivel Spout 9-1/4" Projection 12-3/4" Height in Polished Nickel 2.2GPM Flow Rate

## **GENERAL FEATURES & SPECIFICATIONS**

- Deck Mounted
- Single Hole
- · Single Porcelain Lever Handle
- · Swivel Spout
- 9-1/4" Projection
- 12-3/4" Height
- Flow Rate: 2.2 GPM
- Ceramic Disc Cartridge
- Material: Solid Brass
- Finishes: Polished Chrome, Polished Nickel, Brushed Nickel, Unlacquered Brass, Golden Brass, Antique Brass, Cannon Bronze, Black Chrome, Polished Gold, Matte Gold, Polished Silver, or Antique Silver