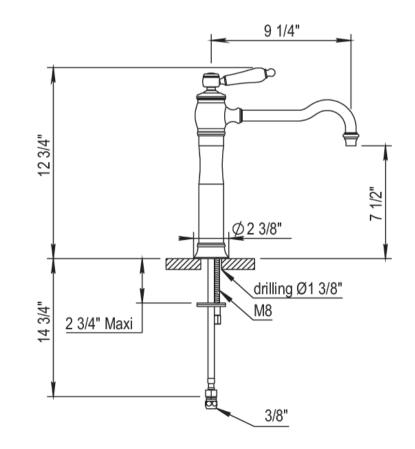

Traditional Emily Deck Mount Kitchen Faucet

Style Number: 759908

**Collection: Horus** 

**Origin: France** 

Description: Emily Deck Mount Single Hole Porcelain Lever Handle Kitchen Faucet w/ Swivel Spout 9-1/4" Projection 12-3/4" Height in Polished Nickel 2.2GPM Flow Rate

## **GENERAL FEATURES & SPECIFICATIONS**

- Deck Mounted
- Single Hole
- · Single Porcelain Lever Handle
- · Swivel Spout
- 9-1/4" Projection
- 12-3/4" Height
- Flow Rate: 2.2 GPM
- Ceramic Disc Cartridge
- Material: Solid Brass
- Finishes: Polished Chrome, Polished Nickel, Brushed Nickel, Unlacquered Brass, Golden Brass, Antique Brass, Cannon Bronze, Black Chrome, Polished Gold, Matte Gold, Polished Silver, or Antique Silver