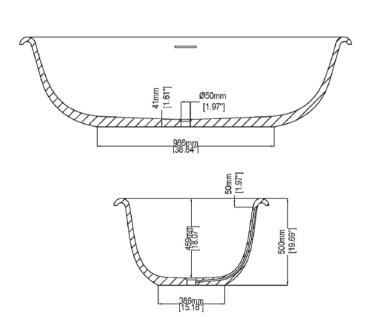

## Modern Evolve Freestanding Bathtub

Model: 840251

**Collection: Claybrook** 

Origin: UK

Description: Evolve Freestanding Bathtub in Marbleform Taupe High Honed Semi Gloss Finish 72.83"L x 35.43"W x 19.69"H

## **GENERAL FEATURES & SPECIFICATIONS**

- Freestanding Bathtub
- · Reconstituted Stone with Overflow
- UV Resistant
- Slip Resistant
- Stain Resistant
- Easy to Clean and Maintain
- 72.83"L x 35.43"W x 19.69"H
- Weight: 375lbs/ 170kg
- Weight with Water: 1102lbs/ 500kg
- Capacity: 87.18 US gal/ 330L
- Water Depth to Overflow: 15.75"/ 400mm
- Pop Up Waste Ordered Separately
- Available in all Marbleform colors