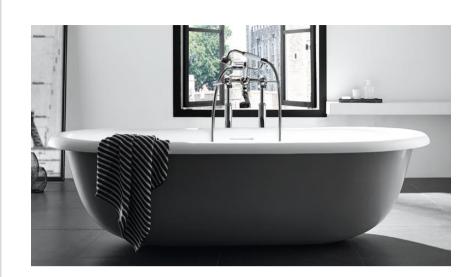

## Modern Evolve Freestanding Bathtub

Model: 840251

**Collection: Claybrook** 

Origin: UK

Description: Evolve Freestanding Bathtub in Marbleform Taupe High Honed Semi Gloss Finish 72.83"L x 35.43"W x 19.69"H