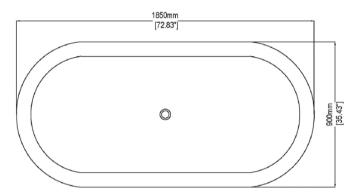

## Modern Evolve Freestanding Bathtub

Model: 840251

**Collection: Claybrook** 

Origin: UK

Description: Evolve Freestanding Bathtub in Marbleform Taupe High Honed Semi Gloss Finish 72.83"L x 35.43"W x 19.69"H

## **GENERAL FEATURES & SPECIFICATIONS**

- Freestanding Bathtub
- · Reconstituted Stone with Overflow
- UV Resistant
- Slip Resistant
- Stain Resistant
- Easy to Clean and Maintain
- 72.83"L x 35.43"W x 19.69"H
- Weight: 375lbs/ 170kg
- Weight with Water: 1102lbs/ 500kg
- Capacity: 87.18 US gal/ 330L
- Water Depth to Overflow: 15.75"/ 400mm
- Pop Up Waste Ordered Separately
- Available in all Marbleform colors