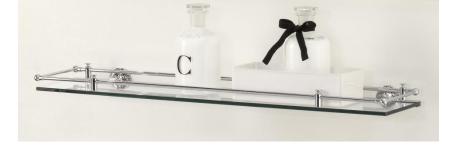

## Traditional First Class Wall Mount Shelf

Style Number: 770135

**Collection: Devon & Devon** 

**Origin: Italy** 

Description: First Class Wall Mount Rectangular Glass Shelf w/ Metal Border in Chrome 24.13"L x 6.18"W x 1.29"H

## **GENERAL FEATURES & SPECIFICATIONS**

- Wall Mounted
- With Boarder
- Rectangular
- 24.13"L x 6.18"W x 1.29"H
- Material: Brass and Glass
- · Finish: Chrome or Light Gold

We cannot guarantee the accuracy of this information. Dimensions are nominal - for guidance only and are not to be used for pre-installation.