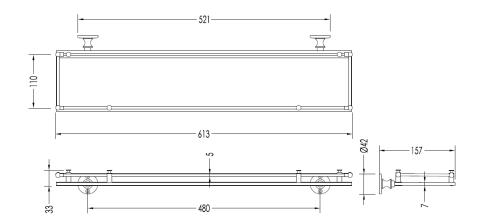

## **GENERAL FEATURES & SPECIFICATIONS**

- Wall Mounted
- With Boarder
- Rectangular
- 24.13"L x 6.18"W x 1.29"H
- Material: Brass and Glass
- · Finish: Chrome or Light Gold

We cannot guarantee the accuracy of this information. Dimensions are nominal - for guidance only and are not to be used for pre-installation.