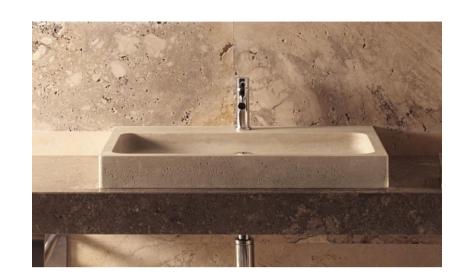

## Modern Flat Countertop Washbasin

Style Number: 769978

**Collection: Vero Stone** 

**Origin: Italy** 

Description: Flat Countertop Rectangular Washbasin w/ Tap Hole in Travertino Classico Natural Stone

27.6"L x 19.7"W x 2.8"D

## **GENERAL FEATURES & SPECIFICATIONS**

- · Countertop Mounted
- Rectangular
- One Faucet Hole
- · Weight: 88 lbs.
- 27.6"L x 19.7"W x 2.8"D
- Material: Natural Stone
- Finishes: Travertino Classico, Travertino Becagli,
  Travertino Noce, Travertino Bianco Rapoland,
  Travertino Dorato, Limestone, Marmo Bianco Carrara,
  Marmo Arabescato, Ardesia