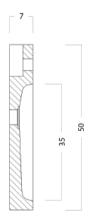

## Modern Flat Countertop Washbasin

Style Number: 769978

**Collection: Vero Stone** 

**Origin: Italy** 

Description: Flat Countertop Rectangular Washbasin w/ Tap Hole in Travertino Classico Natural Stone

27.6"L x 19.7"W x 2.8"D

## **GENERAL FEATURES & SPECIFICATIONS**

- · Countertop Mounted
- Rectangular
- One Faucet Hole
- · Weight: 88 lbs.
- 27.6"L x 19.7"W x 2.8"D
- Material: Natural Stone
- Finishes: Travertino Classico, Travertino Becagli,
  Travertino Noce, Travertino Bianco Rapoland,
  Travertino Dorato, Limestone, Marmo Bianco Carrara,
  Marmo Arabescato, Ardesia

PLAN VIEW

SECTION