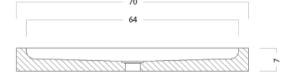

## Modern Flat Countertop Washbasin

Style Number: 769978

**Collection: Vero Stone** 

**Origin: Italy** 

Description: Flat Countertop Rectangular Washbasin w/ Tap Hole in Travertino Classico Natural Stone

27.6"L x 19.7"W x 2.8"D

## **GENERAL FEATURES & SPECIFICATIONS**

- · Countertop Mounted
- Rectangular
- One Faucet Hole
- · Weight: 88 lbs.
- 27.6"L x 19.7"W x 2.8"D
- Material: Natural Stone
- Finishes: Travertino Classico, Travertino Becagli,
  Travertino Noce, Travertino Bianco Rapoland,
  Travertino Dorato, Limestone, Marmo Bianco Carrara,
  Marmo Arabescato, Ardesia

PLAN VIEW

SECTION