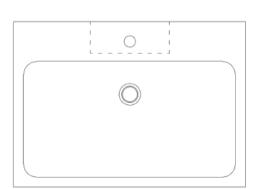

## Modern Flat Countertop Washbasin

Style Number: 769978

**Collection: Vero Stone** 

**Origin: Italy** 

Description: Flat Countertop Rectangular Washbasin w/ Tap Hole in Travertino Classico Natural Stone

27.6"L x 19.7"W x 2.8"D

## **GENERAL FEATURES & SPECIFICATIONS**

- · Countertop Mounted
- Rectangular
- One Faucet Hole
- · Weight: 88 lbs.
- 27.6"L x 19.7"W x 2.8"D
- Material: Natural Stone
- Finishes: Travertino Classico, Travertino Becagli,
  Travertino Noce, Travertino Bianco Rapoland,
  Travertino Dorato, Limestone, Marmo Bianco Carrara,
  Marmo Arabescato, Ardesia

PLAN VIEW

SECTION