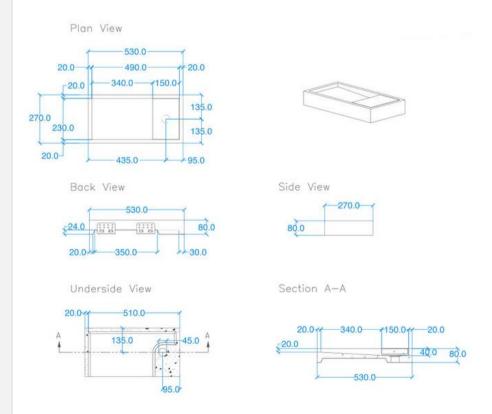

## Modern Flor Mini Wall Mount or Surface Mount Basin

Model: 828521

**Collection: Kast** 

Origin: UK

Description: Concrete Wall Mount or Surface Mount Mini Basin in Iron 20.87" x 10.63" x 3.15"

## **GENERAL FEATURES & SPECIFICATIONS**

- Concrete Mini Basin
- · Wall or Surface mount
- Front edge thickness: .79"
- Dimensions: 20.87"L x 10.63"W x 3.15"H
- For use with wall mounted tap
- Option for left or right hand basin
- Available with or without brackets
- · Material: Concrete
- Finishes available: White, Ash, Ivory, Fossil, Stone, Zinc, Iron, Black, Peach, Blush, Ember, Brick, Wheat, Oyster, Sandcastle, Golden, Sage, Mint, Green, Forest, Heather, Dove, Duck Egg, Teal, Mineral, Steel, Blue, Storm