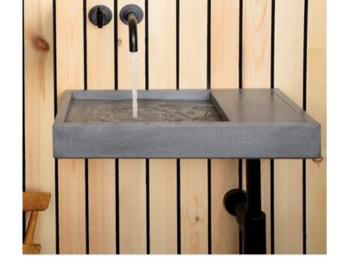

## Modern Flor Mini Wall Mount or Surface Mount Basin

Model: 828521

**Collection: Kast** 

Origin: UK

Description: Concrete Wall Mount or Surface Mount Mini Basin in Iron 20.87" x 10.63" x 3.15"

## **GENERAL FEATURES & SPECIFICATIONS**

- Concrete Mini Basin
- · Wall or Surface mount
- Front edge thickness: .79"
- Dimensions: 20.87"L x 10.63"W x 3.15"H
- For use with wall mounted tap
- Option for left or right hand basin
- Available with or without brackets
- · Material: Concrete
- Finishes available: White, Ash, Ivory, Fossil, Stone, Zinc, Iron, Black, Peach, Blush, Ember, Brick, Wheat, Oyster, Sandcastle, Golden, Sage, Mint, Green, Forest, Heather, Dove, Duck Egg, Teal, Mineral, Steel, Blue, Storm