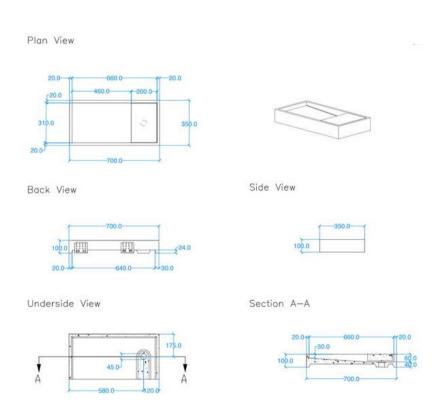

## Modern Flor Wall Mount or Surface Mount Basin

Model: 822088

**Collection: Kast** 

Origin: UK

Description: Concrete Wall Mount or Surface Mount Basin in Ivory 27-1/2" x 13-3/4" x 4"

- Concrete Basin
- Wall or surface mount
- Front edge thickness: .79"
- Dimensions: 27.56"L x 13.78"W x 3.94"H
- For use with wall tap
- · Left or right hand basin
- Available with or without brackets
- · Material: Concrete
- Finishes available: White, Ash, Ivory, Fossil, Stone, Zinc, Iron, Black, Peach, Blush, Ember, Brick, Wheat, Oyster, Sandcastle, Golden, Sage, Mint, Green, Forest, Heather, Dove, Duck Egg, Teal, Mineral, Steel, Blue, Storm