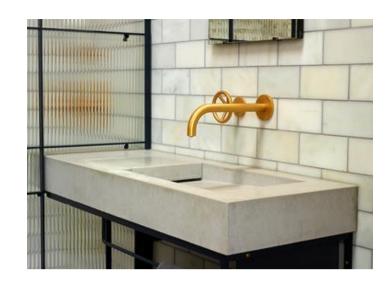

## Modern Flor Wall Mount or Surface Mount Basin

Model: 822088

**Collection: Kast** 

Origin: UK

Description: Concrete Wall Mount or Surface Mount Basin in Ivory 27-1/2" x 13-3/4" x 4"

- Concrete Basin
- Wall or surface mount
- Front edge thickness: .79"
- Dimensions: 27.56"L x 13.78"W x 3.94"H
- For use with wall tap
- · Left or right hand basin
- Available with or without brackets
- · Material: Concrete
- Finishes available: White, Ash, Ivory, Fossil, Stone, Zinc, Iron, Black, Peach, Blush, Ember, Brick, Wheat, Oyster, Sandcastle, Golden, Sage, Mint, Green, Forest, Heather, Dove, Duck Egg, Teal, Mineral, Steel, Blue, Storm