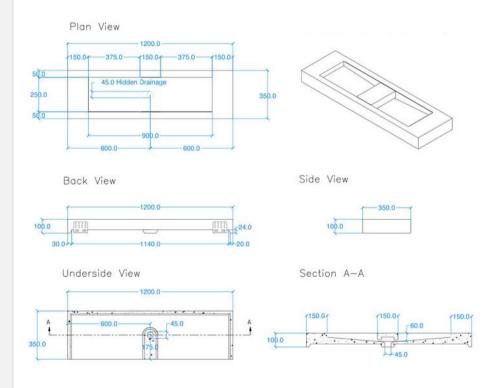

## Modern Flor Wall Mount or Surface Mount Double Basin

Model: 845491

**Collection: Kast** 

Origin: UK

Description: Concrete Wall Mount or Surface Mount Double Basin in Golden 47-1/4" x 13-3/4" x 3-1/8"

## **GENERAL FEATURES & SPECIFICATIONS**

- Concrete Basin
- · Wall or surface mount
- Front edge thickness: 1.97"
- Dimensions: 47.24"L x 13.78"W x 3.94"H
- For use with wall mounted tap
- Available with or without brackets
- Material: Concrete
- Finishes available: White, Ash, Ivory, Fossil, Stone, Zinc, Iron, Black, Peach, Blush, Ember, Brick, Wheat, Oyster, Sandcastle, Golden, Sage, Mint, Green, Forest, Heather, Dove, Duck Egg, Teal, Mineral, Steel, Blue, Storm