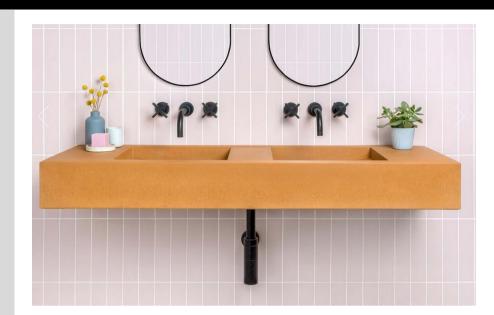

## Modern Flor Wall Mount or Surface Mount Double Basin

Model: 845491

**Collection: Kast** 

Origin: UK

Description: Concrete Wall Mount or Surface Mount Double Basin in Golden 47-1/4" x 13-3/4" x 3-1/8"

## **GENERAL FEATURES & SPECIFICATIONS**

- Concrete Basin
- · Wall or surface mount
- Front edge thickness: 1.97"
- Dimensions: 47.24"L x 13.78"W x 3.94"H
- For use with wall mounted tap
- Available with or without brackets
- Material: Concrete
- Finishes available: White, Ash, Ivory, Fossil, Stone, Zinc, Iron, Black, Peach, Blush, Ember, Brick, Wheat, Oyster, Sandcastle, Golden, Sage, Mint, Green, Forest, Heather, Dove, Duck Egg, Teal, Mineral, Steel, Blue, Storm