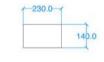

## **GENERAL FEATURES & SPECIFICATIONS**

- Concrete Basin
- · Wall or surface mount
- Front edge thickness: 1.57"
- Dimensions: 20.87"L x 9.06"W x 5.51"H
- · For use with wall mounted or deck mounted tap
- · Option for left or right hand basin
- · Available with or without brackets
- · Material: Concrete
- Finishes available: White, Ash, Ivory, Fossil, Stone, Zinc, Iron, Black, Peach, Blush, Ember, Brick, Wheat, Oyster, Sandcastle, Golden, Sage, Mint, Green, Forest, Heather, Dove, Duck Egg, Teal, Mineral, Steel, Blue, Storm

Underside View

Side View

Section A-A