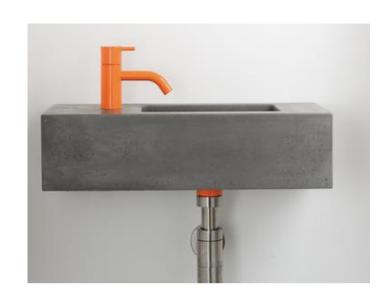

## Modern Fox Wall Mount or Surface Mount Basin

Model: 828402

**Collection: Kast** 

Origin: UK

Description: Concrete Wall Mount or Surface Mount Basin in Zinc 20.87" x 9.06" x 5.51"

## **GENERAL FEATURES & SPECIFICATIONS**

- Concrete Basin
- · Wall or surface mount
- Front edge thickness: 1.57"
- Dimensions: 20.87"L x 9.06"W x 5.51"H
- · For use with wall mounted or deck mounted tap
- · Option for left or right hand basin
- · Available with or without brackets
- · Material: Concrete
- Finishes available: White, Ash, Ivory, Fossil, Stone, Zinc, Iron, Black, Peach, Blush, Ember, Brick, Wheat, Oyster, Sandcastle, Golden, Sage, Mint, Green, Forest, Heather, Dove, Duck Egg, Teal, Mineral, Steel, Blue, Storm