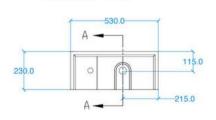

## **GENERAL FEATURES & SPECIFICATIONS**

- Concrete Basin
- · Wall or surface mount
- Front edge thickness: 1.57"
- Dimensions: 20.87"L x 9.06"W x 5.51"H
- · For use with wall mounted or deck mounted tap
- · Option for left or right hand basin
- · Available with or without brackets
- · Material: Concrete
- Finishes available: White, Ash, Ivory, Fossil, Stone, Zinc, Iron, Black, Peach, Blush, Ember, Brick, Wheat, Oyster, Sandcastle, Golden, Sage, Mint, Green, Forest, Heather, Dove, Duck Egg, Teal, Mineral, Steel, Blue, Storm

Underside View

Side View

Section A-A