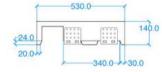

## **GENERAL FEATURES & SPECIFICATIONS**

- Concrete Basin
- · Wall or surface mount
- Front edge thickness: 1.57"
- Dimensions: 20.87"L x 9.06"W x 5.51"H
- · For use with wall mounted or deck mounted tap
- · Option for left or right hand basin
- · Available with or without brackets
- · Material: Concrete
- Finishes available: White, Ash, Ivory, Fossil, Stone, Zinc, Iron, Black, Peach, Blush, Ember, Brick, Wheat, Oyster, Sandcastle, Golden, Sage, Mint, Green, Forest, Heather, Dove, Duck Egg, Teal, Mineral, Steel, Blue, Storm

Underside View

Side View

Section A-A