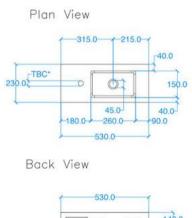

## **GENERAL FEATURES & SPECIFICATIONS**

- Concrete Basin
- · Wall or surface mount
- Front edge thickness: 1.57"
- Dimensions: 20.87"L x 9.06"W x 5.51"H
- · For use with wall mounted or deck mounted tap
- · Option for left or right hand basin
- · Available with or without brackets
- · Material: Concrete
- Finishes available: White, Ash, Ivory, Fossil, Stone, Zinc, Iron, Black, Peach, Blush, Ember, Brick, Wheat, Oyster, Sandcastle, Golden, Sage, Mint, Green, Forest, Heather, Dove, Duck Egg, Teal, Mineral, Steel, Blue, Storm

Underside View

Side View

Section A-A