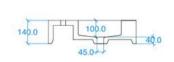

## **GENERAL FEATURES & SPECIFICATIONS**

- Concrete Basin
- · Wall or surface mount
- Front edge thickness: 1.57"
- Dimensions: 20.87"L x 9.06"W x 5.51"H
- · For use with wall mounted or deck mounted tap
- · Option for left or right hand basin
- · Available with or without brackets
- · Material: Concrete
- Finishes available: White, Ash, Ivory, Fossil, Stone, Zinc, Iron, Black, Peach, Blush, Ember, Brick, Wheat, Oyster, Sandcastle, Golden, Sage, Mint, Green, Forest, Heather, Dove, Duck Egg, Teal, Mineral, Steel, Blue, Storm

Underside View

Side View

Section A-A