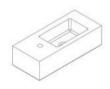

## Modern Fox Wall Mount or Surface Mount Basin

Model: 828402

**Collection: Kast** 

Origin: UK

Description: Concrete Wall Mount or Surface Mount Basin in Zinc 20.87" x 9.06" x 5.51"

## **GENERAL FEATURES & SPECIFICATIONS**

- Concrete Basin
- · Wall or surface mount
- Front edge thickness: 1.57"
- Dimensions: 20.87"L x 9.06"W x 5.51"H
- · For use with wall mounted or deck mounted tap
- · Option for left or right hand basin
- · Available with or without brackets
- · Material: Concrete
- Finishes available: White, Ash, Ivory, Fossil, Stone, Zinc, Iron, Black, Peach, Blush, Ember, Brick, Wheat, Oyster, Sandcastle, Golden, Sage, Mint, Green, Forest, Heather, Dove, Duck Egg, Teal, Mineral, Steel, Blue, Storm