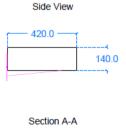

## **GENERAL FEATURES & SPECIFICATIONS**

- Concrete Basin
- Wall or surface mount
- Front edge thickness: 1-5/8"
- Dimensions: 35.43"L x 16.54"W x 5.51"H
- · For use with wall mounted or deck mounted tap
- · Option for left or right hand basin
- Available with or without brackets
- Material: Concrete
- Finishes available: White, Ash, Ivory, Fossil, Stone, Zinc, Iron, Black, Peach, Blush, Ember, Brick, Wheat, Oyster, Sandcastle, Golden, Sage, Mint, Green, Forest, Heather, Dove, Duck Egg, Teal, Mineral, Steel, Blue, Storm