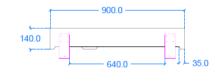

## Modern Fox Wall Mount or Surface Mount Basin

Model: 845493

**Collection: Kast** 

Origin: UK

Description: Concrete Wall Mount or Surface Mount Basin in Green 35-3/8" x 16-1/2" x 5-1/2"

## **GENERAL FEATURES & SPECIFICATIONS**

- Concrete Basin
- Wall or surface mount
- Front edge thickness: 1-5/8"
- Dimensions: 35.43"L x 16.54"W x 5.51"H
- · For use with wall mounted or deck mounted tap
- · Option for left or right hand basin
- Available with or without brackets
- Material: Concrete
- Finishes available: White, Ash, Ivory, Fossil, Stone, Zinc, Iron, Black, Peach, Blush, Ember, Brick, Wheat, Oyster, Sandcastle, Golden, Sage, Mint, Green, Forest, Heather, Dove, Duck Egg, Teal, Mineral, Steel, Blue, Storm









Back View