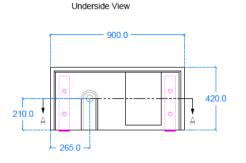

## **GENERAL FEATURES & SPECIFICATIONS**

- Concrete Basin
- Wall or surface mount
- Front edge thickness: 1-5/8"
- Dimensions: 35.43"L x 16.54"W x 5.51"H
- · For use with wall mounted or deck mounted tap
- · Option for left or right hand basin
- Available with or without brackets
- Material: Concrete
- Finishes available: White, Ash, Ivory, Fossil, Stone, Zinc, Iron, Black, Peach, Blush, Ember, Brick, Wheat, Oyster, Sandcastle, Golden, Sage, Mint, Green, Forest, Heather, Dove, Duck Egg, Teal, Mineral, Steel, Blue, Storm