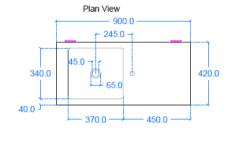

## **GENERAL FEATURES & SPECIFICATIONS**

- Concrete Basin
- Wall or surface mount
- Front edge thickness: 1-5/8"
- Dimensions: 35.43"L x 16.54"W x 5.51"H
- · For use with wall mounted or deck mounted tap
- · Option for left or right hand basin
- Available with or without brackets
- Material: Concrete
- Finishes available: White, Ash, Ivory, Fossil, Stone, Zinc, Iron, Black, Peach, Blush, Ember, Brick, Wheat, Oyster, Sandcastle, Golden, Sage, Mint, Green, Forest, Heather, Dove, Duck Egg, Teal, Mineral, Steel, Blue, Storm