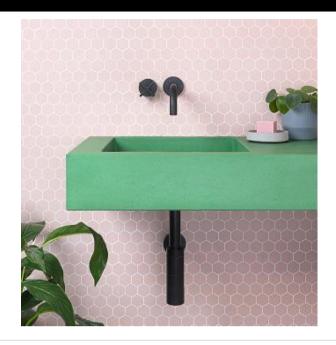

## Modern Fox Wall Mount or Surface Mount Basin

Model: 845493

**Collection: Kast** 

Origin: UK

Description: Concrete Wall Mount or Surface Mount Basin in Green 35-3/8" x 16-1/2" x 5-1/2"

## **GENERAL FEATURES & SPECIFICATIONS**

- Concrete Basin
- Wall or surface mount
- Front edge thickness: 1-5/8"
- Dimensions: 35.43"L x 16.54"W x 5.51"H
- · For use with wall mounted or deck mounted tap
- · Option for left or right hand basin
- Available with or without brackets
- Material: Concrete
- Finishes available: White, Ash, Ivory, Fossil, Stone, Zinc, Iron, Black, Peach, Blush, Ember, Brick, Wheat, Oyster, Sandcastle, Golden, Sage, Mint, Green, Forest, Heather, Dove, Duck Egg, Teal, Mineral, Steel, Blue, Storm