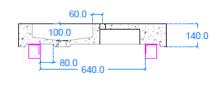

## **GENERAL FEATURES & SPECIFICATIONS**

- Concrete Basin
- Wall or surface mount
- Front edge thickness: 1-5/8"
- Dimensions: 35.43"L x 16.54"W x 5.51"H
- · For use with wall mounted or deck mounted tap
- · Option for left or right hand basin
- Available with or without brackets
- Material: Concrete
- Finishes available: White, Ash, Ivory, Fossil, Stone, Zinc, Iron, Black, Peach, Blush, Ember, Brick, Wheat, Oyster, Sandcastle, Golden, Sage, Mint, Green, Forest, Heather, Dove, Duck Egg, Teal, Mineral, Steel, Blue, Storm