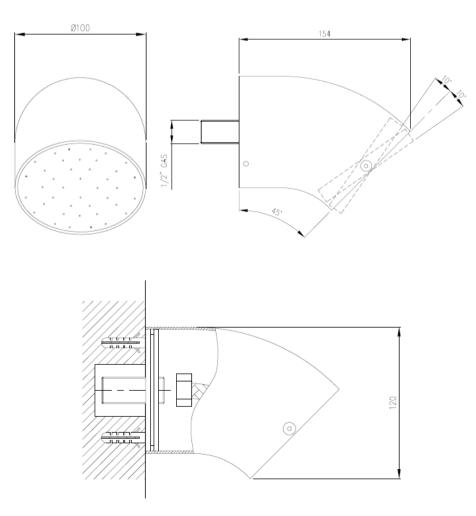

## Description: Free Wall Mount Adjustable Shower Head w/ Rain Jet in Satin Stainless Steel 5.90" (150mm) Projection

## **GENERAL FEATURES & SPECIFICATIONS**

- Wall Mounted
- Adjustable
- Rain Jet
- 5.90" (150mm) Projection
- 5.11" (130mm) Height
- Max. 158° F
- Material: Stainless Steel
- Finishes: Satin, Polished, Polished Copper, Satin Copper, Polished Bronze, Satin Bronze, Polished Gold, Satin Gold, Polished Black Diamond, Satin Black Diamond