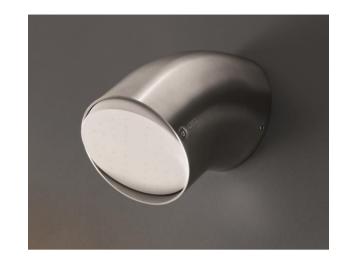

## Modern Free Wall Mount Shower Head

Style Number: 662067

**Collection: Cea Design** 

**Origin: Italy** 

## Description: Free Wall Mount Adjustable Shower Head w/ Rain Jet in Satin Stainless Steel 5.90" (150mm) Projection

## **GENERAL FEATURES & SPECIFICATIONS**

- Wall Mounted
- Adjustable
- Rain Jet
- 5.90" (150mm) Projection
- 5.11" (130mm) Height
- Max. 158° F
- Material: Stainless Steel
- Finishes: Satin, Polished, Polished Copper, Satin Copper, Polished Bronze, Satin Bronze, Polished Gold, Satin Gold, Polished Black Diamond, Satin Black Diamond