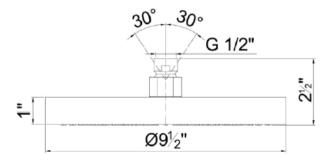

## **Modern Fukasawa Ceiling Mount Shower Head**

Style Number: 770496

**Collection: Aboutwater** 

**Origin: Italy** 

Description: Fukasawa Ceiling Mount Shower Head 9-1/2" Round Steel Construction w/ 10" Long Shower Arm w/ ½" Male NPT Fittings, Round Escutcheon, & Anti-Lime Scale System in Chrome

- · Ceiling Mounted
- Round

• 9 1/2"

- · Anti-lime Scale System
- · Flow restricted to 2.5 GPM
- · 2 GPM Spare Flow Restrictor Included
- 10" Long
- ½" Male NPT Fittings
- Round Escutcheon
- Material: Brass & Stainless Steel
- Finishes: Chrome, Matte Gun Metal PVD, Matte British Gold PVD, Matte Copper PVD, Brushed Stainless Steel