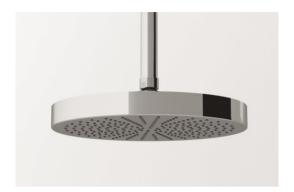

## **Modern Fukasawa Ceiling Mount Shower Head**

Style Number: 770496

**Collection: Aboutwater** 

**Origin: Italy** 

Description: Fukasawa Ceiling Mount Shower Head 9-1/2" Round Steel Construction w/ 10" Long Shower Arm w/ ½" Male NPT Fittings, Round Escutcheon, & Anti-Lime Scale System in Chrome

- · Ceiling Mounted
- Round

• 9 1/2"

- · Anti-lime Scale System
- · Flow restricted to 2.5 GPM
- · 2 GPM Spare Flow Restrictor Included
- 10" Long
- ½" Male NPT Fittings
- Round Escutcheon
- Material: Brass & Stainless Steel
- Finishes: Chrome, Matte Gun Metal PVD, Matte British Gold PVD, Matte Copper PVD, Brushed Stainless Steel