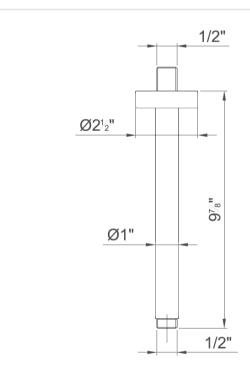

## **Modern Fukasawa Ceiling Mount Shower Head**

Style Number: 770496

**Collection: Aboutwater** 

**Origin: Italy** 

Description: Fukasawa Ceiling Mount Shower Head 9-1/2" Round Steel Construction w/ 10" Long Shower Arm w/ ½" Male NPT Fittings, Round Escutcheon, & Anti-Lime Scale System in Chrome

- · Ceiling Mounted
- Round

• 9 1/2"

- · Anti-lime Scale System
- · Flow restricted to 2.5 GPM
- · 2 GPM Spare Flow Restrictor Included
- 10" Long
- ½" Male NPT Fittings
- Round Escutcheon
- Material: Brass & Stainless Steel
- Finishes: Chrome, Matte Gun Metal PVD, Matte British Gold PVD, Matte Copper PVD, Brushed Stainless Steel