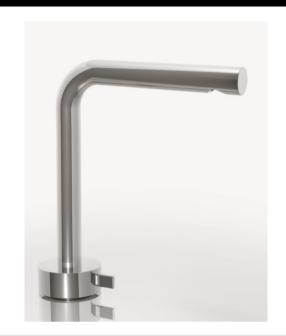

## Modern Fukasawa Deck Mount Faucet

Style Number: 753017

**Collection: Aboutwater** 

**Origin: Italy** 

Description: Fukasawa Deck Mount Single Control Vessel Mixer 7-1/2" Spout Projection w/ Aerated Flow w/o Drain in Brushed Stainless Steel

## **GENERAL FEATURES & SPECIFICATIONS**

- Deck Mounted
- · Single Control
- 7-1/2" Spout Projection
- Without Drain
- Aerated Flow
- Progressive Cartridge
- Flexible Supply Lines
- Max Flow Rate 1.5gpm
- Material: Brass or Stainless Steel
- Finishes: Chrome, Matte Gun Metal PVD, Matte British Gold PVD, Matte Copper PVD, or Brushed Stainless Steel