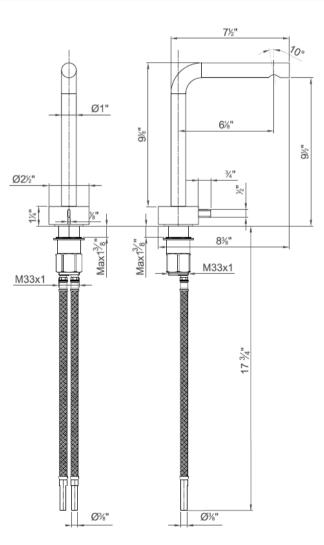

## Modern Fukasawa Deck Mount Faucet

Style Number: 753017

**Collection: Aboutwater** 

**Origin: Italy** 

Description: Fukasawa Deck Mount Single Control Vessel Mixer 7-1/2" Spout Projection w/ Aerated Flow w/o Drain in Brushed Stainless Steel

## **GENERAL FEATURES & SPECIFICATIONS**

- Deck Mounted
- · Single Control
- 7-1/2" Spout Projection
- Without Drain
- Aerated Flow
- Progressive Cartridge
- Flexible Supply Lines
- Max Flow Rate 1.5gpm
- Material: Brass or Stainless Steel
- Finishes: Chrome, Matte Gun Metal PVD, Matte British Gold PVD, Matte Copper PVD, or Brushed Stainless Steel