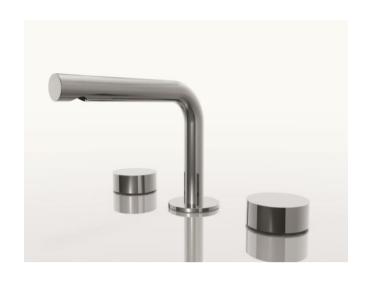

## Modern Fukasawa Deck Mount Faucet

Style Number: 753215

**Collection: Aboutwater** 

**Origin: Italy** 

Description: Fukasawa Deck Mount Three Hole Two Handle Washbasin Mixer 7-1/2" Spout Projection w/ Aerated Flow w/o Drain in Brushed Stainless Steel

## **GENERAL FEATURES & SPECIFICATIONS**

- Deck Mounted
- Three Hole
- Two Handles
- 7-1/2" Spout Projection
- Without Drain
- Aerated Flow
- 1/4 Turn Ceramic Disc Cartridge
- · Flexible Supply Lines
- Max Flow Rate 1.5gpm
- Material: Brass or Stainless Steel
- Finishes: Chrome, Matte Gun Metal PVD, Matte British Gold PVD, Matte Copper PVD, or Brushed Stainless Steel