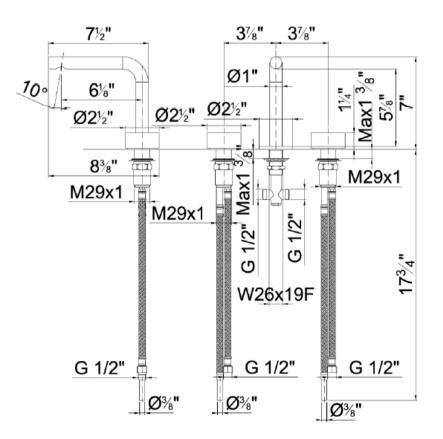

## Modern Fukasawa Deck Mount Faucet

Style Number: 753215

**Collection: Aboutwater** 

**Origin: Italy** 

Description: Fukasawa Deck Mount Three Hole Two Handle Washbasin Mixer 7-1/2" Spout Projection w/ Aerated Flow w/o Drain in Brushed Stainless Steel

## **GENERAL FEATURES & SPECIFICATIONS**

- Deck Mounted
- Three Hole
- Two Handles
- 7-1/2" Spout Projection
- Without Drain
- Aerated Flow
- 1/4 Turn Ceramic Disc Cartridge
- · Flexible Supply Lines
- Max Flow Rate 1.5gpm
- Material: Brass or Stainless Steel
- Finishes: Chrome, Matte Gun Metal PVD, Matte British Gold PVD, Matte Copper PVD, or Brushed Stainless Steel