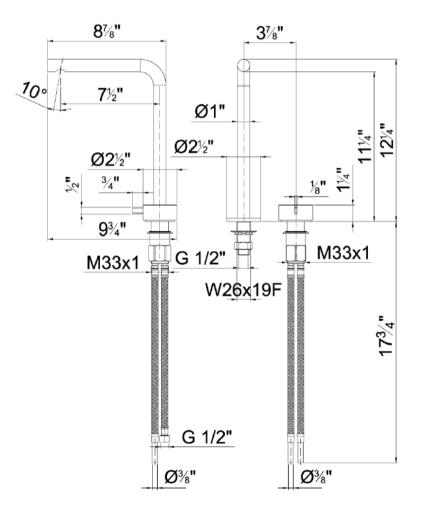

## Modern Fukasawa Deck Mount Faucet

Style Number: 753518

**Collection: Aboutwater** 

**Origin: Italy** 

Description: Fukasawa Deck Mount Two Hole Single Control Vessel Mixer w/ Extended 8-7/8" Spout Projection & Aerated Flow w/o Drain in Brushed Stainless Steel

## **GENERAL FEATURES & SPECIFICATIONS**

- Deck Mounted
- Two Hole
- Single Control
- · Extended Spout
- 8-7/8" Spout Projection
- Without Drain
- Aerated Flow
- · Progressive Cartridge
- Flexible Supply Lines
- Max Flow Rate 1.5gpm
- Material: Brass or Stainless Steel
- Finishes: Chrome, Matte Gun Metal PVD, Matte British Gold PVD, Matte Copper PVD, or Brushed Stainless Steel