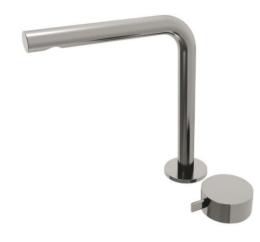

## Modern Fukasawa Deck Mount Faucet

Style Number: 753518

**Collection: Aboutwater** 

**Origin: Italy** 

Description: Fukasawa Deck Mount Two Hole Single Control Vessel Mixer w/ Extended 8-7/8" Spout Projection & Aerated Flow w/o Drain in Brushed Stainless Steel

## **GENERAL FEATURES & SPECIFICATIONS**

- Deck Mounted
- Two Hole
- Single Control
- · Extended Spout
- 8-7/8" Spout Projection
- Without Drain
- Aerated Flow
- · Progressive Cartridge
- Flexible Supply Lines
- Max Flow Rate 1.5gpm
- Material: Brass or Stainless Steel
- Finishes: Chrome, Matte Gun Metal PVD, Matte British Gold PVD, Matte Copper PVD, or Brushed Stainless Steel