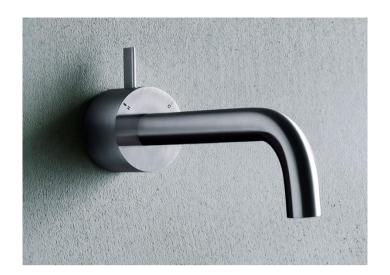

## Modern Fukasawa Wall Mount Faucet

Style Number: 770611

Collection: Aboutwater

**Origin: Italy** 

Description: Fukasawa Wall Mount Single Control Washbasin Mixer 8-1/2" Spout Projection w/ Rough Valve & Aerated Flow w/o Drain in Brushed Stainless Steel 1.5Ggpm

- Wall Mounted
- · Single Control
- 8-1/2" Spout Projection
- Included Rough Valve
- · Without Drain
- Aerated Flow
- Traditional Cartridge
- Max Flow Rate 1.5gpm
- Material: Brass or Stainless Steel
- Finishes: Chrome, Matte Gun Metal PVD, Matte British Gold PVD, Matte Copper PVD, or Brushed Stainless Steel