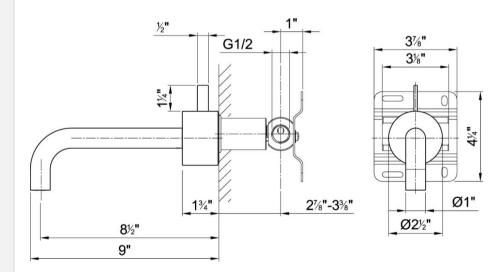

## Modern Fukasawa Wall Mount Faucet

Style Number: 770611

Collection: Aboutwater

**Origin: Italy** 

Description: Fukasawa Wall Mount Single Control Washbasin Mixer 8-1/2" Spout Projection w/ Rough Valve & Aerated Flow w/o Drain in Brushed Stainless Steel 1.5Ggpm

- Wall Mounted
- · Single Control
- 8-1/2" Spout Projection
- Included Rough Valve
- · Without Drain
- Aerated Flow
- Traditional Cartridge
- Max Flow Rate 1.5gpm
- Material: Brass or Stainless Steel
- Finishes: Chrome, Matte Gun Metal PVD, Matte British Gold PVD, Matte Copper PVD, or Brushed Stainless Steel